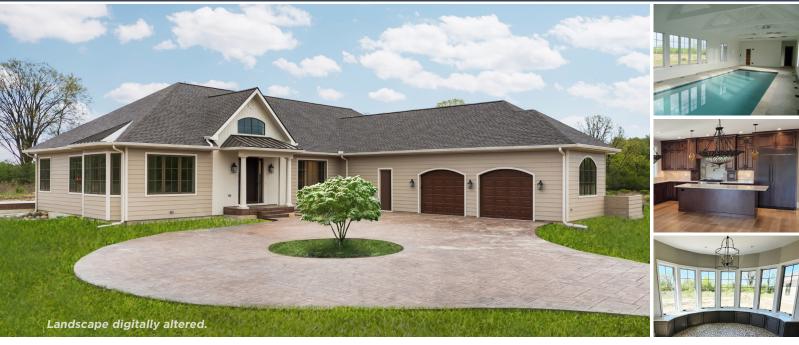

# Acheson Builders Custom Contemporary Ranch with Sunroom & Indoor Pool

# ABOUT THE HOME

Nestled in the peaceful countryside just west of Ann Arbor, a spacious one-of-a-kind ranch-style home has emerged! The skilled team at Acheson Builders brought this Angelini & Associates' home design to life! Every detail reflects care, quality, and creativity.

# Featuring:

- Two large en-suite bedrooms, each with walk-in closets and luxurious bathrooms
- Total of 4 beautifully tiled bathrooms, adding elegance
- High ceilings and 8' doors add to spacious feeling
- Arched entryway from Foyer to Living Room
- Open floor plan: the generously sized Living Room connects with a stunning Kitchen
- Elegant cherry cabinets to the ceiling, with matching Sub-Zero Refrigerator
  - Gorgeous Quartzite countertops, Kitchen Island
- A discreet butler's pantry with a pocket door to keep prep work tucked away
- Double doors in LR open to a half-round Sunroom with custom built-ins
- Calming natural white oak, wide plank floors
- Specialty, temperature-controlled Wine Rack, near the Dining area
- A dedicated wellness wing includes indoor pool & sauna, surrounded by windows framing the outdoors like art!
- A charming office, featuring multiple windows, is yet another place to enjoy views of the serene countryside