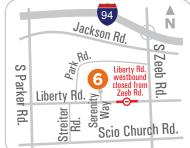

# 902 Serenity Way Ann Arbor

6

Located north of Liberty Rd, between Parker Rd. & Zeeb Rd. From Liberty, turn onto Serenity Way, and go north to the home.

ROAD CLOSURE: LIBERTY ST. IS CLOSED EAST OF HOME #6. PLEASE TAKE PARK RD. OR STRIETER RD., THEN TAKE LIBERTY ST., FROM THE WEST, TO SERENITY WAY.