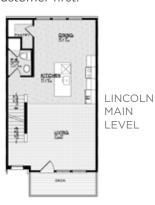

## **Robertson Homes: Townes on the Green**

New town homes for sale with Ann Arbor Schools offering a maintenance-free lifestyle with 2 or 3 bedroom home plans. Contemporary designed town home that offers a modern layout, numerous outdoor living spaces all wrapped up into 1,618 sqft. On your entry level you'll enjoy having a two-car attached garage and flex room for whatever your needs may be. The main living level was designed to create an open space great for living and entertaining along with an outdoor deck. The bedroom level features two suite-style rooms with an ensuite bathroom and walk-in closet(s). Also conveniently located on the bedroom level is a great laundry area. Ask about our new Willow home plan that offers single-family-style living with no exterior maintenance, a 2-car attached garage, 3 bedrooms, 2.5 baths plus a loft.