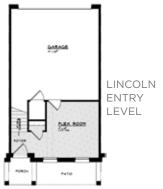

## **Robertson Homes: Townes on the Green**

New town homes for sale with Ann Arbor Schools offering a maintenance-free lifestyle with 2 or 3 bedroom home plans. Contemporary designed town home that offers a modern layout, numerous outdoor living spaces all wrapped up into 1,618 sqft. On your entry level you'll enjoy having a two-car attached garage and flex room for whatever your needs may be. The main living level was designed to create an open space great for living and entertaining along with an outdoor deck. The bedroom level features two suite-style rooms with an ensuite bathroom and walk-in closet(s). Also conveniently located on the bedroom level is a great laundry area. Ask about our new Willow home plan that offers single-family-style living with no exterior maintenance, a 2-car attached garage, 3 bedrooms, 2.5 baths plus a loft.