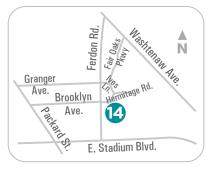

### 1704 Hermitage Rd. **Ann Arbor**

From E. Stadium Blvd: Turn onto Ferdon Rd. Turn right onto Hermitage Rd.

From Washtenaw: Turn onto Ferdon Rd. Turn left onto Ives Lane. Turn right onto Hermitage.

(734) 761-8403 www.planforward.net