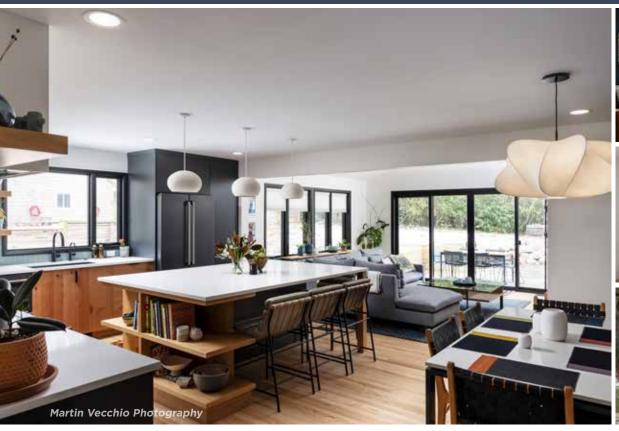

#### **ABOUT THE PROJECT**

This mid-century split-level underwent a dramatic reimagining, inside and out. With multiple front doors, a cramped kitchen, and a disjointed floor plan, the home lacked clarity, storage, and connection. Our clients wanted better flow, a larger garage, and a modern, welcoming vibe that reflected their lifestyle.

We tackled the challenge with two bold additions: one at the front for an expanded garage and mudroom, and another at the rear to introduce a sun-filled family room. We also relocated the kitchen to the center of the home, transforming it into a true hub - open, light-filled, and perfect for entertaining.

Outside, we redefined the home's curb appeal by layering new rooflines, adding a covered porch, and giving the façade a modern identity with vertical siding and warm wood details. The result is a cohesive, functional, and beautiful transformation that reimagines how a split-level can live.