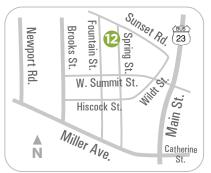

## **900 Spring Street Ann Arbor**

From Newport Rd: Turn onto Sunset, heading east. Turn right onto Spring St.

From Main St: Turn left onto W. Summit St. Turn right onto Spring St.

(734) 426-6600 www.lotusgardenscapes.com