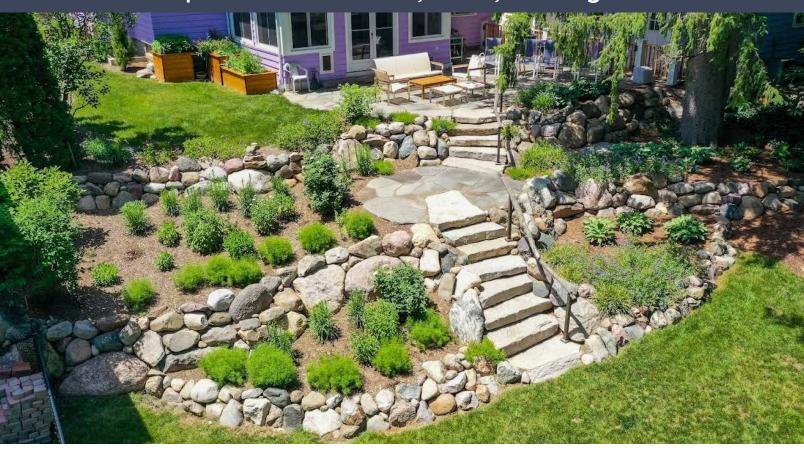

## Full Landscape: Multi-Level Patio, Stairs, Plantings & Fence

## **ABOUT THE PROJECT**

Following a full interior remodel, the owners of this Old West Side property sought to extend their home's creative and eclectic aesthetic to their outdoor space. With its lilac exterior and generous yard, it was a striking canvas for Lotus to transform! The Lotus team began by creating a welcoming entry using bluestone and original antique brick procured from the house renovation. This custom design set the tone for the rest of the property.

The backyard's steep slope was transformed into a tiered retaining wall of large natural stones, creating three distinct spaces. A porch and patio offer transition from indoor to outdoor living at the uppermost level. The middle tier is a welcoming shaded stone terrace with native plants. The bottom level provides a lush grassy area with a custom fence for the family pups. A playful handrail made from fallen tree limbs was added for accessibility. Using a combination of sun and shade-loving native species, pockets of color will continue to evolve with the landscape. This outdoor installation took the talents of many crews, including the maintenance team that keeps the landscape looking fabulous year-round!