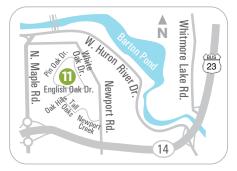

### 2614 English Oak Dr. **Ann Arbor**

From N. Maple Rd: Turn onto Newport Rd, heading east. Turn right onto White Oak Dr. Continue to English Oak Dr.

From Newport Rd: Heading North on Newport, turn left onto White Oak. Continue to English Oak Dr.