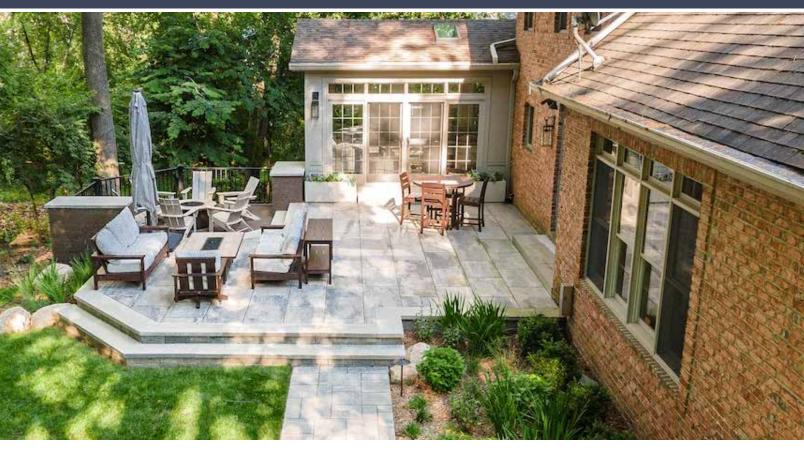

### **ABOUT THE PROJECT**

Nestled just south of the Huron River in the gently rolling woods of Ann Arbor's north side, the Newport Hills neighborhood offers a serene, natural setting. The homeowners were drawn to the privacy provided by their wooded backyard, but their home lacked a true connection to the outdoors. With a new sunroom already underway, they turned to the design and craftsmanship expertise of Lotus to create a seamless transition between the addition and the landscape.

The result is a multi-tiered outdoor living space perfect for both relaxation and entertaining. A composite deck and an elegant flagstone patio and walkway establish a graceful flow from the home into nature. Thoughtfully placed planting beds enhance the surrounding beauty, while strategic landscape lighting extends the space's use into the evening, creating a warm and inviting ambiance.