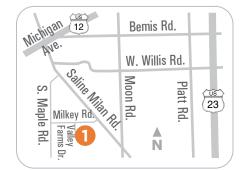

## 10660 Valley View Dr. Saline, MI 48167

From Michigan Ave. in Saline, turn onto Saline Milan Rd. southbound. Turn right onto Milkey Rd. Turn left onto Valley Farms Rd. Then straight onto Valley View Dr. The home is on the left.