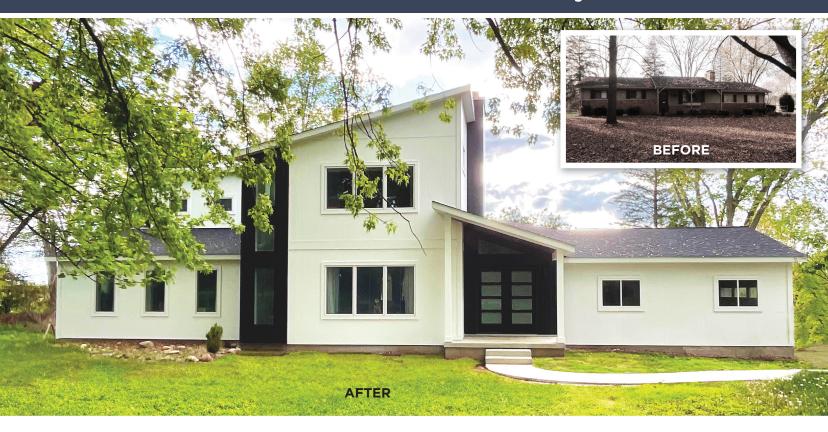

This 1972 ranch styled home was transformed into a bold, modern, and updated space for three generations to live together. Current times called for a change to the 50-year-old structure: multiple spaces for working from home, more daylight and modern styling, more living spaces indoor and outdoor, and multiple en-suites.

Our clients came to us with a 3-bedroom ranch on a gorgeous property, and we expertly guided them through the architectural design and building processes. Most of our clients love their older homes ans want to stay in them, but need a floor plan reconfigured, space added, or updated with a focus on aging in place. Come and see this amazing transformation, the crisp modern detailing, and the sharp professional interior styling.

2.5 baths **Before** 2,010 sf Ranch 3 bedrooms After 3,320 sf Modern, 2-story 6 bedrooms 4 baths