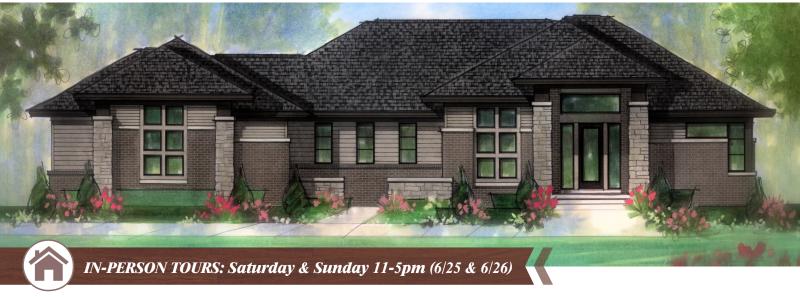

## **Main Street Homes**

Contemporary Prairie Style Ranch

As you follow the roadways into a picturesque neighborhood, you will be welcomed home to our contemporary prairie-style ranch that features a front courtyard. The home offers an open-concept floor plan with 3 bedrooms and 3 full bathrooms. A spacious fover welcomes your friends and family and draws your attention across the beautiful hardwood floors to the peaceful views coming from the rear windows. The library can be used as an office or a secondary bedroom, with a private entrance to the spacious courtyard. The living room features 12-foot ceilings and a linear gas fireplace with a custom surround. The kitchen's impeccable finishes, including beautiful custom cabinetry, high-end plumbing fixtures and faucets, black hardware, and indestructible Dekton countertops highlight the Subzero & Wolf appliances. From the dining room, you have access to the loggia and backyard. The loggia features a built-in grill and firepit, making it the perfect place to relax and entertain on those beautiful Michigan summer evenings. The owner's suite offers wonderful natural light, spacious dual closets and vanities, and a free-standing tub. The mudroom features custom built-ins with a walk-in closet. It leads out to an oversized three-car garage.