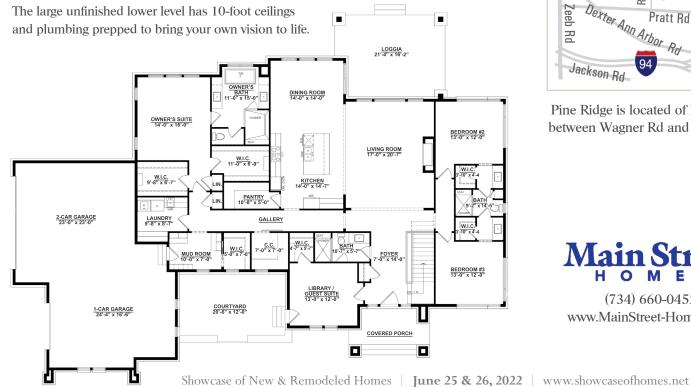

## **Main Street Homes**

Contemporary Prairie Style Ranch

As you follow the roadways into a picturesque neighborhood, you will be welcomed home to our contemporary prairie-style ranch that features a front courtyard. The home offers an open-concept floor plan with 3 bedrooms and 3 full bathrooms. A spacious fover welcomes your friends and family and draws your attention across the beautiful hardwood floors to the peaceful views coming from the rear windows. The library can be used as an office or a secondary bedroom, with a private entrance to the spacious courtyard. The living room features 12-foot ceilings and a linear gas fireplace with a custom surround. The kitchen's impeccable finishes, including beautiful custom cabinetry, high-end plumbing fixtures and faucets, black hardware, and indestructible Dekton countertops highlight the Subzero & Wolf appliances. From the dining room, you have access to the loggia and backyard. The loggia features a built-in grill and firepit, making it the perfect place to relax and entertain on those beautiful Michigan summer evenings. The owner's suite offers wonderful natural light, spacious dual closets and vanities, and a free-standing tub. The mudroom features custom built-ins with a walk-in closet. It leads out to an oversized three-car garage.

Available for summer occupancy. Move-in ready!

1036 Pine Ridge Court Ann Arbor, MI 48103

Pine Ridge Estates

3,045 Sq. Ft. | 3 Bed, 3 Bath

Pine Ridge is located of Pratt Road between Wagner Rd and Dexter Rd.