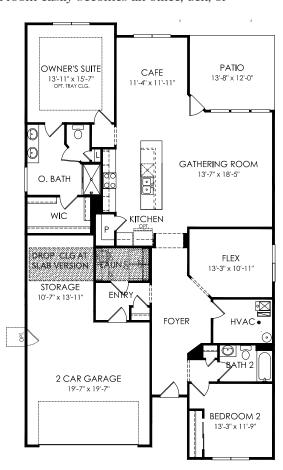

## IN-PERSON TOURS Friday, Saturday & Sunday 12-6pm (10/15-10/17)

The Ascend offers one-level living that appeals to both empty nesters and growing families. This versatile home boasts an open concept layout and kitchen island, perfect for entertaining. The flex room easily becomes an office, den, or

a third bedroom. Growing families will appreciate the option to add a second floor, complete with a loft, additional bedroom, and full bath.

Arbor Oaks offers quality-built, ranch and Cape Cod-style new construction homes in Ann Arbor/ Pittsfield Township, less than 8 miles from downtown Ann Arbor, and only 10 minutes from downtown Saline.

## 3229 Roslyn Drive, Pittsfield Twp. (Ascend Model)

Ranch style homes with loft option available

1,935 Sq. Ft. | Low 300's

Take US-23 to exit 34, and go west on US-12 toward Saline. Turn left onto Platt Road and follow for 1/2 mile. Arbor Oaks will be on your left.