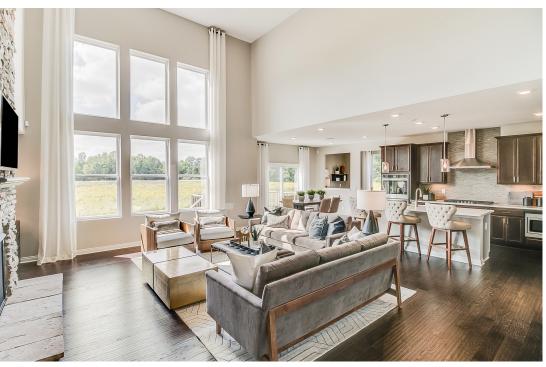

## IN-PERSON TOURS Friday, Saturday & Sunday 12-6pm (10/15-10/17)

The Woodside at Pittsfield Glen features an open-flow layout, ideal for entertaining. The formal dining room with butler's pantry runs into the kitchen, with a casual dining café and soaring two-story gathering room open to the second floor. A den located near the back of the home offers privacy, while a front flex room provides space for an office or playroom. The luxurious Owner's Suite with bath offers a spa-like retreat.