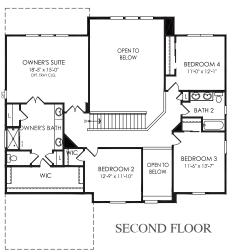

## IN-PERSON TOURS Friday, Saturday & Sunday 12-6pm (10/15-10/17)

The Woodside at Pittsfield Glen features an open-flow layout, ideal for entertaining. The formal dining room with butler's pantry runs into the kitchen, with a casual dining café and soaring two-story gathering room open to the second floor. A den located near the back of the home offers privacy, while a front flex room provides space for an office or playroom. The luxurious Owner's Suite with bath offers a spa-like retreat.

## 2952 Timber Glen Drive, Ann Arbor (Woodside model)

Two-story with open concept design and flexible living space

3,277 Sq. Ft. | 4 Bed, 3.5 Bath | \$719,250

Take US-23 to the south/westbound Michigan Avenue exit. Turn right onto Textile Road. Turn right again onto Platt Road. Turn left onto Timber Glen Drive. The home will be on your left.