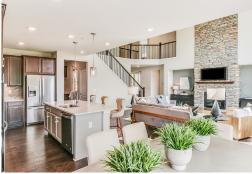

## IN-PERSON TOURS Friday, Saturday & Sunday 12-6pm (10/15-10/17)

The Woodside at Pittsfield Glen features an open-flow layout, ideal for entertaining. The formal dining room with butler's pantry runs into the kitchen, with a casual dining café and soaring two-story gathering room open to the second floor. A den located near the back of the home offers privacy, while a front flex room provides space for an office or playroom. The luxurious Owner's Suite with bath offers a spa-like retreat.