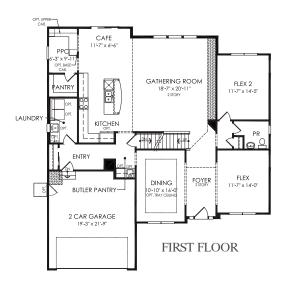

## IN-PERSON TOURS Friday, Saturday & Sunday 12-6pm (10/15-10/17)

The Woodside at Pittsfield Glen features an open-flow layout, ideal for entertaining. The formal dining room with butler's pantry runs into the kitchen, with a casual dining café and soaring two-story gathering room open to the second floor. A den located near the back of the home offers privacy, while a front flex room provides space for an office or playroom. The luxurious Owner's Suite with bath offers a spa-like retreat.

## 2952 Timber Glen Drive, Ann Arbor (Woodside model)

Two-story with open concept design and flexible living space

3,277 Sq. Ft. | 4 Bed, 3.5 Bath | \$719,250

Take US-23 to the south/westbound Michigan Avenue exit. Turn right onto Textile Road. Turn right again onto Platt Road. Turn left onto Timber Glen Drive. The home will be on your left.