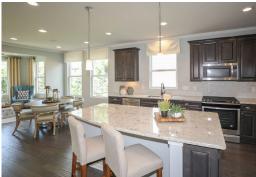

## IN-PERSON TOURS Friday, Saturday & Sunday 12-6pm (10/15-10/17)

Those who value flow and function love the open layout of the single-story (with loft option available) Abbeyville new home floor plan. A well-integrated kitchen, dining area, and gathering room – filled with natural light – support entertaining and everyday living. An adjacent flex room serves as an office or cozy den. The Owner's Suite with walk-in closet looks onto the backyard. A full guest suite resides at the front of the home.