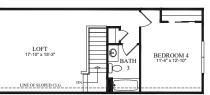

OPTIONAL SECOND FLOOR PLAN WITH BASEMENT

## 49420 Mapleton, Canton, MI 48188 (Abbeyville model)

Ranch with optional second floor loft with bedroom and bathroom

1,857 Sq. Ft. | 2 Bed, 2 Bath | \$483,410

Take I-94 to exit 190/Belleville Rd. Head north on Belleville Rd. for 2.1 miles. Turn left (west) onto Ecorse Rd. Turn right (north) on Denton Rd. Grandview Estates will be on your left.