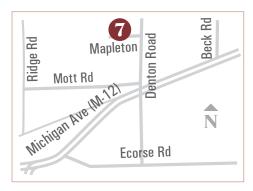

## 49420 Mapleton, Canton, MI 48188 (Abbeyville model)

Ranch with optional second floor loft with bedroom and bathroom

1,857 Sq. Ft. | 2 Bed, 2 Bath | \$483,410

Take I-94 to exit 190/Belleville Rd. Head north on Belleville Rd. for 2.1 miles. Turn left (west) onto Ecorse Rd. Turn right (north) on Denton Rd. Grandview Estates will be on your left.