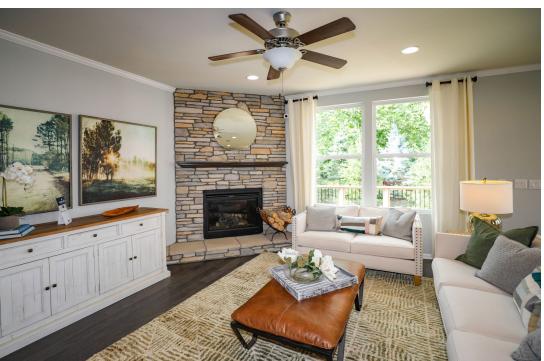

## IN-PERSON TOURS Friday, Saturday & Sunday 12-6pm (10/15-10/17)

Those who value flow and function love the open layout of the single-story (with loft option available) Abbeyville new home floor plan. A well-integrated kitchen, dining area, and gathering room – filled with natural light – support entertaining and everyday living. An adjacent flex room serves as an office or cozy den. The Owner's Suite with walk-in closet looks onto the backyard. A full guest suite resides at the front of the home.