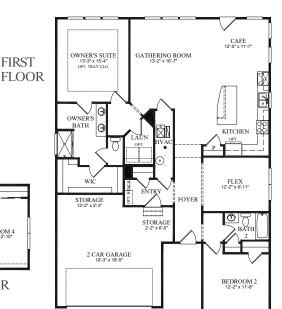

OPTIONAL SECOND FLOOR PLAN WITH BASEMENT

## 49420 Mapleton, Canton, MI 48188 (Abbeyville model)

Ranch with optional second floor loft with bedroom and bathroom

1,857 Sq. Ft. | 2 Bed, 2 Bath | \$483,410

Take I-94 to exit 190/Belleville Rd. Head north on Belleville Rd. for 2.1 miles. Turn left (west) onto Ecorse Rd. Turn right (north) on Denton Rd. Grandview Estates will be on your left.