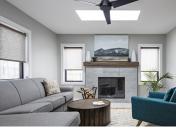

Our plan was to create an addition on the north and east side of the home to increase the kitchen footprint, add a family room, mudroom, powder room and first floor laundry. We also added a new second floor addition with three bedrooms and two full bathrooms over the existing living room and kitchen addition below. We built a large two car garage attached by the new mudroom and created a large front porch where they could gather and hangout with their neighbors, which was important to them.