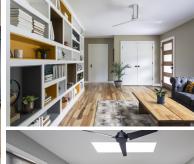

Standout design elements for this modern home include the custom bookshelf that is seen immediately when walking through the front door. The kitchen features dark gray and stained maple cabinets with contrasting white quartz countertops and subway tile backsplash. We flipped the color scheme of the cabinets at the coffee bar to add a little more visual interest. The second floor hallway bathroom features a fun geometric patterned tile with a blue accent. Throughout the home there are bold design elements that make this home one of a kind!