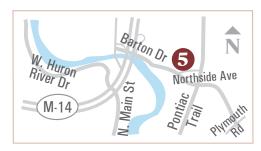

## 617 Northside Ave. Ann Arbor

Modern Whole Home Remodel & Addition

From M-14: Take exit 4 and go east on Barton Drive. Turn left onto Northside.

From downtown Ann Arbor: Take Pontiac Trail north and turn left onto Barton Drive. Turn right onto Northside.