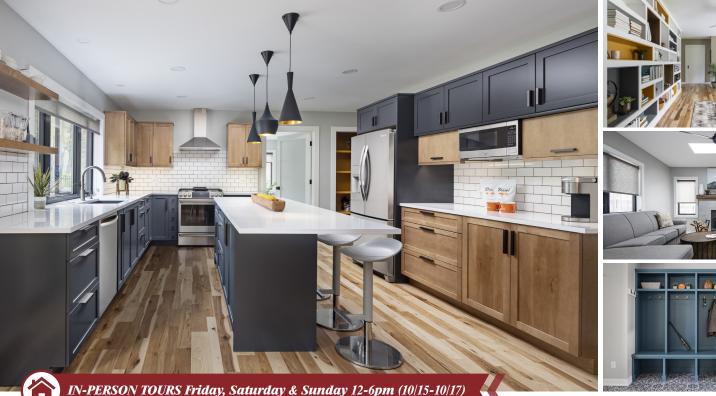

Standout design elements for this modern home include the custom bookshelf that is seen immediately when walking through the front door. The kitchen features dark gray and stained maple cabinets with contrasting white quartz countertops and subway tile backsplash. We flipped the color scheme of the cabinets at the coffee bar to add a little more visual interest. The second floor hallway bathroom features a fun geometric patterned tile with a blue accent. Throughout the home there are bold design elements that make this home one of a kind!