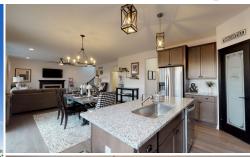

#### IN-PERSON TOURS Friday, Saturday & Sunday 12-6pm (10/15-10/17)

The Grand Maple features all of life's conveniences for a growing family including an open floor plan with first floor 9 foot ceilings (kitchen/dining/great room), large mud room, first floor office/ den, and second floor laundry. Huge master suite with dual walk in closets and a fantastic master bathroom with dual sinks, luxury over sized shower with bench seat, and a private commode room. Craftsman and modern farm elevations available. Modern farm elevation pictured.