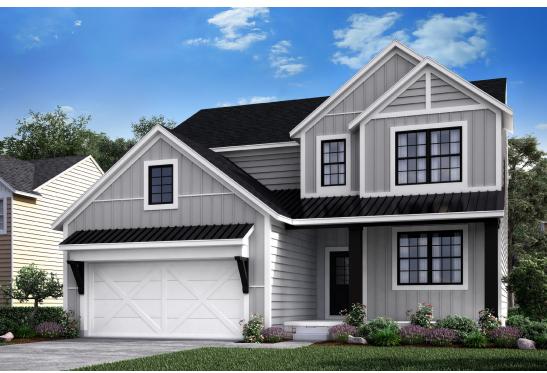

#### IN-PERSON TOURS Friday, Saturday & Sunday 12-6pm (10/15-10/17)

The Grand Maple features all of life's conveniences for a growing family including an open floor plan with first floor 9 foot ceilings (kitchen/dining/great room), large mud room, first floor office/ den, and second floor laundry. Huge master suite with dual walk in closets and a fantastic master bathroom with dual sinks, luxury over sized shower with bench seat, and a private commode room. Craftsman and modern farm elevations available. Modern farm elevation pictured.

### **4244 Rolling Meadow Lane** Pittsfield Twp, MI 48197

Ann Arbor Schools

2,265 Sq. Ft. | 4 Bed | 2.5 Bath Starting at \$409,990 Pricing subject to change.

Enter from Platt Road, south of Michigan Ave.