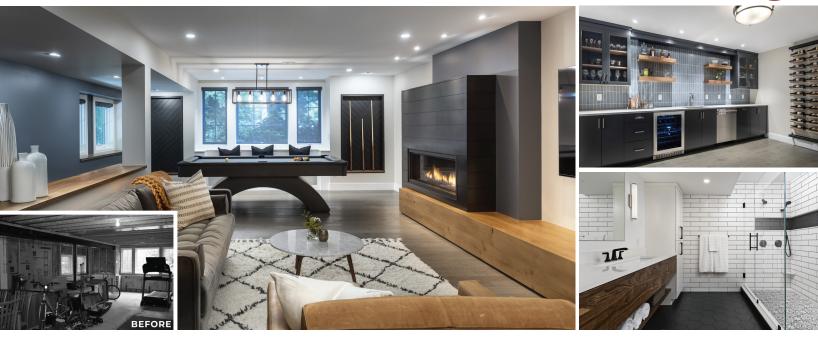

The homeowners came to us wanting an updated basement that they could entertain in. This space includes a recreation area, wet bar, guest suite, and powder room. Our team also gave an updated look to the first floor bathrooms.

Every element of the basement floor plan is designed to pull you down the stairs immediately to the wet bar followed by curved walls that invite you further into the main recreation area.

Features of the main recreation area include a built-in window seat, modern dimensional fireplace accented with shiplap and a large timber hearth, and a walnut drink ledge that integrates the structural columns. The powder room is for guests to use instead of walking through the guest bedroom to the guest bathroom.

Standout design elements include our custom made barn door, with the modern wood plank design being replicated in the circular soffit, dart board niche and pool cue niche. The use of walnut brings richness and a rustic element to each room. A large shower niche, custom floating walnut vanity and trough-style sink in the guest bathroom and tray ceiling with crown molding in the bedroom adds to the overall feeling of comfort and luxury.

The final result gives these homeowners a space to spend time together and with guests, and seamlessly blends with the modern contemporary style of their home!