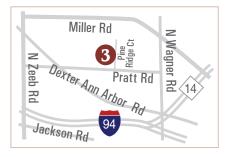

As required, entry may require masks and limit access to 10 guests inside at once.

1031 Pine Ridge Court Ann Arbor, MI 48103 *Pine Ridge Estates* 2,840 Sq. Ft. | 3-4 Bed, 4 Bath

Pine Ridge is located of Pratt Road between Wagner Rd and Dexter Rd.