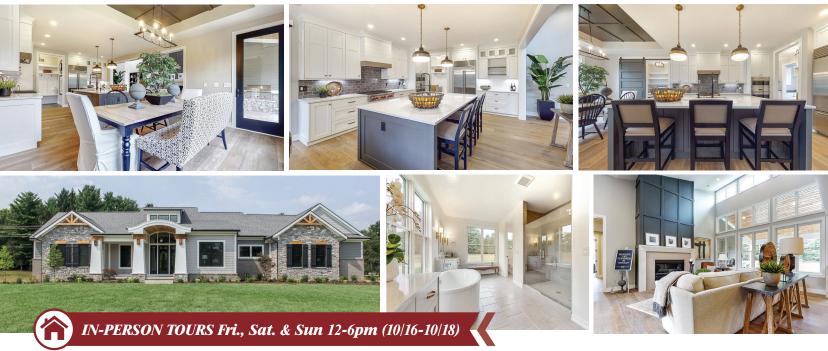

As you follow the roadway into this picturesque neighborhood, you will be welcomed home by the gorgeous landscaping and inviting exterior of our contemporary craftsman ranch that features a charming front porch. A spacious foyer welcomes your friends and family and the peaceful views coming from the rear windows draws you across the beautiful hardwood floors into the family room. The gas fireplace in the family room with a floor to ceiling custom fireplace surround really create a striking focal point. The impressive finishes in the kitchen including the light gray painted custom kitchen cabinets, black and brushed gold hardware, and quartz countertops highlight the Subzero & Wolf appliances. From the dining room, you have access to the loggia and backyard. The loggia features a built-in grill and firepit making it the perfect place to relax, entertain, and catch the breathtaking Michigan sunsets. The owner's suite offers wonderful natural light, boasts dual closets and vanities, a freestanding tub and an oversized ceramic tile shower. The mudroom features custom closet space and built-in benches and leads out to the oversized three car garage. The large unfinished lower level is a perfect space for your special touch!

As required, entry may require masks and limit access to 10 guests inside at once.

1031 Pine Ridge Court Ann Arbor, MI 48103 *Pine Ridge Estates* 2,840 Sq. Ft. | 3-4 Bed, 4 Bath

Pine Ridge is located of Pratt Road between Wagner Rd and Dexter Rd.