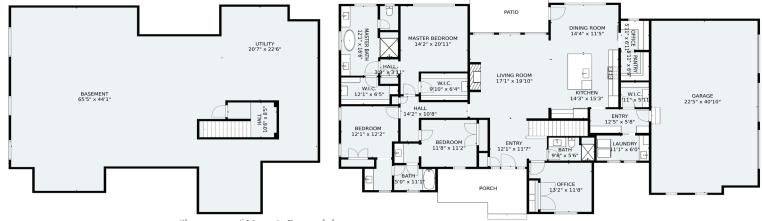

As you follow the roadway into this picturesque neighborhood, you will be welcomed home by the gorgeous landscaping and inviting exterior of our contemporary craftsman ranch that features a charming front porch. A spacious foyer welcomes your friends and family and the peaceful views coming from the rear windows draws you across the beautiful hardwood floors into the family room. The gas fireplace in the family room with a floor to ceiling custom fireplace surround really create a striking focal point. The impressive finishes in the kitchen including the light gray painted custom kitchen cabinets, black and brushed gold hardware, and quartz countertops highlight the Subzero & Wolf appliances. From the dining room, you have access to the loggia and backyard. The loggia features a built-in grill and firepit making it the perfect place to relax, entertain, and catch the breathtaking Michigan sunsets. The owner's suite offers wonderful natural light, boasts dual closets and vanities, a freestanding tub and an oversized ceramic tile shower. The mudroom features custom closet space and built-in benches and leads out to the oversized three car garage. The large unfinished lower level is a perfect space for your special touch!

As required, entry may require masks and limit access to 10 guests inside at once.

1031 Pine Ridge Court Ann Arbor, MI 48103 *Pine Ridge Estates* 2,840 Sq. Ft. | 3-4 Bed, 4 Bath

Pine Ridge is located of Pratt Road between Wagner Rd and Dexter Rd.