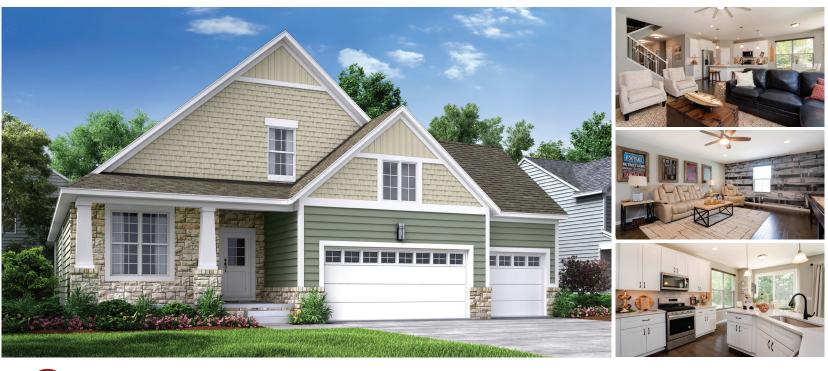

## IN-PERSON TOURS Friday, Saturday & Sunday 12-6pm

The Hartford Ranch is a 2,427 SF, 4 bedroom, 3 bath home in an inviting community. This home features a master suite on the first floor and an upstairs bedroom with another full bath. Craftsman and Modern Farm elevations are available. Three car garages available on limited lots. The layout features 9 foot ceilings, 3 bedrooms and 2 full baths on the first floor, first floor laundry AND an additional master bedroom and fullbath with

spacious loft area on the second floor. Beautiful open kitchen/ dining/great room floor plan. Upstairs is a finished second floor loft, another bedroom, and another full bath. This home

also includes a spacious basement offering plenty of potential. Verdant greenery and trees add a peaceful natural element throughout the quiet neighborhood.

Our homes feature an eve-catching combination of weather resistant vinyl and stonework, with a timeless craftsman and modern farm style. Crisp, white trim adds dimension to N-LAN SUITE MASTER BATH OPTION OFT

## 4232 Rolling Meadow Lane Pittsfield Twp., MI 48197 Ann Arbor Schools

2.427 SF | 4 Bedroom | 3 Bath From \$374,990 \*Optional 3 car garage pictured.

Enter from Platt Road, south of Michigan Ave.

As required, entry may require masks and limit access to 10 guests inside at once.