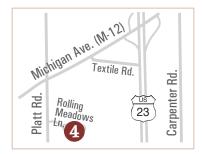

## 4232 Rolling Meadow Lane Pittsfield Twp., MI 48197 Ann Arbor Schools

2.427 SF | 4 Bedroom | 3 Bath From \$374,990 \*Optional 3 car garage pictured.

Enter from Platt Road, south of Michigan Ave.

As required, entry may require masks and limit access to 10 guests inside at once.