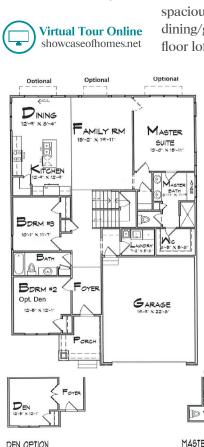

## IN-PERSON TOURS Friday, Saturday & Sunday 12-6pm

The Hartford Ranch is a 2,427 SF, 4 bedroom, 3 bath home in an inviting community. This home features a master suite on the first floor and an upstairs bedroom with another full bath. Craftsman and Modern Farm elevations are available. Three car garages available on limited lots. The layout features 9 foot ceilings, 3 bedrooms and 2 full baths on the first floor, first floor laundry AND an additional master bedroom and fullbath with

spacious loft area on the second floor. Beautiful open kitchen/ dining/great room floor plan. Upstairs is a finished second floor loft, another bedroom, and another full bath. This home

also includes a spacious basement offering plenty of potential. Verdant greenery and trees add a peaceful natural element throughout the quiet neighborhood.