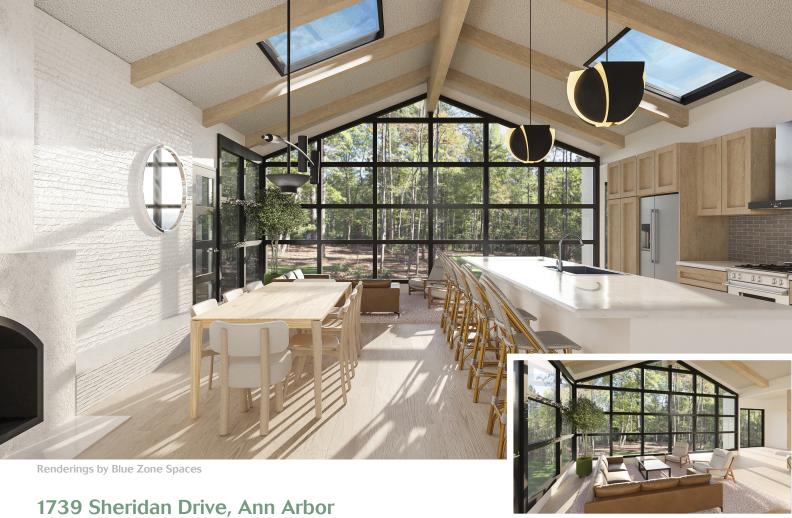

## #TheLanai

Mid-century modern with a Slim Aaron's flare, this Ann Arbor Hills ranch has been completely transformed to fit our Ann-Arbor-native client's lifestyle. After relocating from Hawaii, our clients feel a deep connection with nature and a desire to bring the outdoors in. Large windows and glass doorways create the feeling of nature immersion, all while serving as the perfect seasonal art. Warm wood beams and an asymmetrical fireplace focal point give this modern space a minimalist coastal nod. Now aligning with Ann Arbor's premier neighborhood features, #TheLanai displays mature landscape, mid-century lines and luxury features.

We stripped this space to the studs, removed walls, installed all new mechanicals, windows, and converted old semi-finished space to highly functional and livable square footage. Every square inch of this space has been completely renovated and upgraded to luxury. From rough construction to final furnishings and staging, our full-service design build team created a cohesive design and expertly managed this massive project from start to finish.