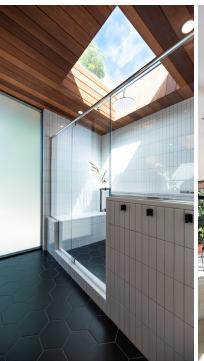

In addition to renovating the entire home, four additions were built onto the home to allow much better flow and function. The first addition created a beautiful, much larger kitchen that opened up to the dining and living as well as the back yard. The largest addition was a primary suite that is a dream with a panoramic skylight perfect for stargazing in bed. The home was also expanded with a beautiful den featuring walls of floor-to-ceiling windows and wood finishes that blend right into the views of the native trees surrounding the lot. Natural light is a common thread of the new design with large windows and a dozen skylights spread throughout the home. Behind the beautiful aesthetics multiple layers of energy efficient features were incorporated in the renovation including exterior insulation, reflective TPO roofing, mini split heat pump HVAC, and hydronic radiant floors.