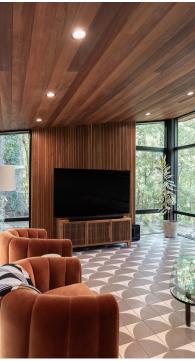

In addition to renovating the entire home, four additions were built onto the home to allow much better flow and function. The first addition created a beautiful, much larger kitchen that opened up to the dining and living as well as the back yard. The largest addition was a primary suite that is a dream with a panoramic skylight perfect for stargazing in bed. The home was also expanded with a beautiful den featuring walls of floor-to-ceiling windows and wood finishes that blend right into the views of the native trees surrounding the lot. Natural light is a common thread of the new design with large windows and a dozen skylights spread throughout the home. Behind the beautiful aesthetics multiple layers of energy efficient features were incorporated in the renovation including exterior insulation, reflective TPO roofing, mini split heat pump HVAC, and hydronic radiant floors.