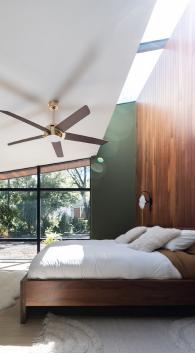

In addition to renovating the entire home, four additions were built onto the home to allow much better flow and function. The first addition created a beautiful, much larger kitchen that opened up to the dining and living as well as the back yard. The largest addition was a primary suite that is a dream with a panoramic skylight perfect for stargazing in bed. The home was also expanded with a beautiful den featuring walls of floor-to-ceiling windows and wood finishes that blend right into the views of the native trees surrounding the lot. Natural light is a common thread of the new design with large windows and a dozen skylights spread throughout the home. Behind the beautiful aesthetics multiple layers of energy efficient features were incorporated in the renovation including exterior insulation, reflective TPO roofing, mini split heat pump HVAC, and hydronic radiant floors.