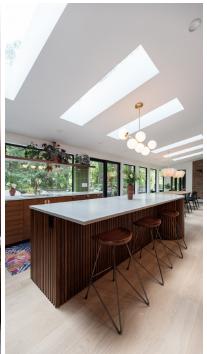

In addition to renovating the entire home, four additions were built onto the home to allow much better flow and function. The first addition created a beautiful, much larger kitchen that opened up to the dining and living as well as the back yard. The largest addition was a primary suite that is a dream with a panoramic skylight perfect for stargazing in bed. The home was also expanded with a beautiful den featuring walls of floor-to-ceiling windows and wood finishes that blend right into the views of the native trees surrounding the lot. Natural light is a common thread of the new design with large windows and a dozen skylights spread throughout the home. Behind the beautiful aesthetics multiple layers of energy efficient features were incorporated in the renovation including exterior insulation, reflective TPO roofing, mini split heat pump HVAC, and hydronic radiant floors.