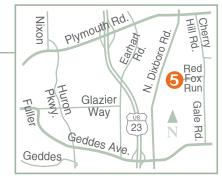

From Plymouth Road eastbound, turn right onto Cherry Hill Rd. Turn right onto Red Fox Run.

From Geddes Ave. eastbound, turn left onto Gale Rd. Turn left onto Red Fox Run.

734-489-1924 www.GiraffeDesignBuild.com