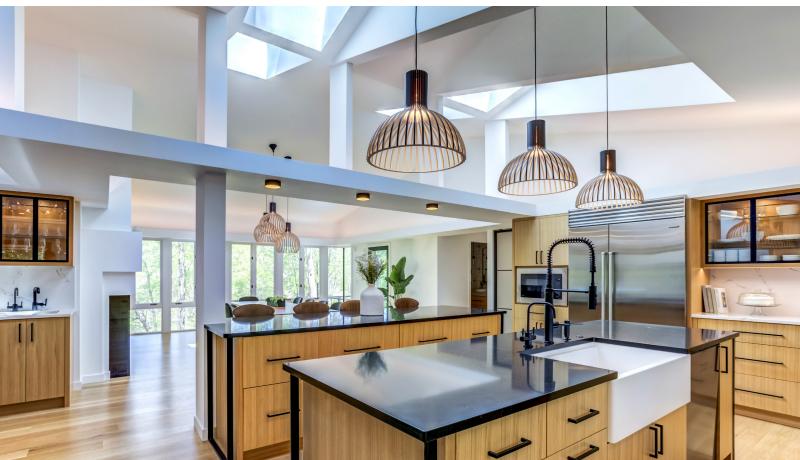

## 4955 Red Fox Run, Ann Arbor

This Giraffe Design Build renovation celebrates the 1988 contemporary home originally designed by Architect L. Brink. Located in the Matthaei Farm Community and surrounded by the enchanting Matthaei Botanical Gardens, this home has undergone a thoughtful remodel that merges timeless aesthetic with natural sustainable design.

In dedication to preserving the essence of the original architecture, we maintained the home's original form. With a strong focus on capturing natural light, the design team strategically incorporated new windows and doors, mirroring the home's existing vertical elements. Drawing from our comprehensive sun-study, eleven skylights were integrated, bathing the interior with an abundance of daylight.

The interior spaces have been meticulously crafted using sustainably-sourced oak, concrete, and raw metal. Notably, six interior-exterior columns have been clad with Dekko panels, balancing organic materials and modern design. The kitchen, foyer, and staircase showcase custom metal fabrications, adding a thoughtful layer of originality to this aesthetic.

This home offers an opportunity to encounter the harmony between sophisticated materials and sustainability. A seamless balance of artistry and innovation has gone into creating this beautiful, and functional home. Our team will be on hand to provide insight, guidance, and inspiration for your own home renovation ideas, including sustainability insights.