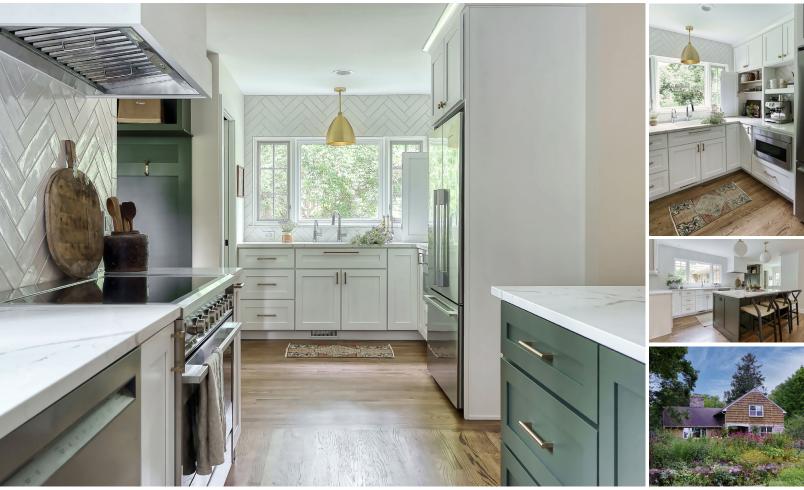

## 1021 Spring Street, Ann Arbor

This 1940s home has long been surrounded by the beauty of the gardens its owners have cultivated. The interior was begging for the same treatment. Riemco envisioned a creative rearrangement that transformed the Kitchen into an elegant space for daily life and entertainment. The charm of the home was preserved while lending modern conveniences. A butler's pantry neatly tucks prep space and large appliances out of sight while keeping them close at hand. Additionally, two bathrooms were renovated to create a spa-like feel in a tight space. The results abound with period-appropriate flair and a modern simplicity.