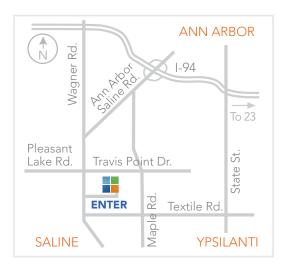

#### Location

Washtenaw Farm Council Grounds 5055 Ann Arbor-Saline Rd. Ann Arbor

Exit #175 off I-94, then South 3 miles. Parking is free. Enter at Building G.