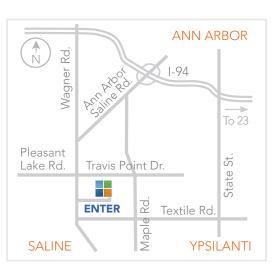

#### Location

Washtenaw Farm Council Grounds 5055 Ann Arbor-Saline Rd. Ann Arbor

Exit #175 off I-94, then South 3 miles. Parking is free. Enter at Building G.