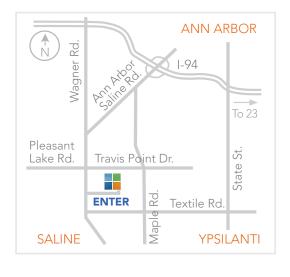

#### Location

Washtenaw Farm Council Grounds 5055 Ann Arbor-Saline Rd. Ann Arbor

Exit #175 off I-94, then South 3 miles. Parking is free. Enter at Building G.