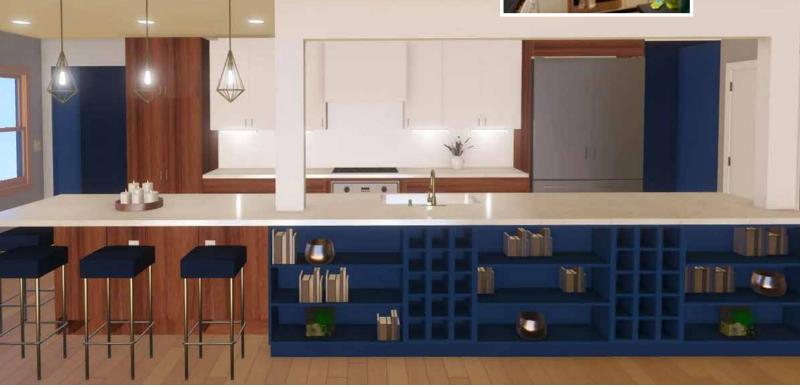

The new kitchen pays homage to the mid-century style by replacing the old white cabinets with textured laminate, reflective of the natural color tones of the time. To not become overwhelming with one color, painted white upper cabinets were mixed in on the back wall, along with herringbone hand-crafted white subway tiles. The clients wanted to incorporate shades of blue, so navy was chosen for the wine racks and bookcases that showcase the family's travels and interests.

A durable grey-veined quartz countertop with a snack bar overhang completes the massive island where the family can enjoy meals and homework time together in this open, clean-lined, modern kitchen.