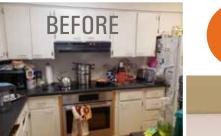

## 300 Riverview Drive, Ann Arbor

This home is a classic, split-level, Ann Arbor mid-century modern home situated among the trees near the Huron River. Typical of the time period, the kitchen and dining rooms were compartmentalized resulting in a centralized small, box-shaped kitchen that no longer served the family's needs. The goal of this project was to expand/open the kitchen to take advantage of the gorgeous views of the forest in the backyard. The tiny kitchen had the original build-in cabinetry that was falling apart, soffits with low ceilings, fluorescent lights fixtures and an outdated Corian countertop.

The new kitchen pays homage to the mid-century style by replacing the old white cabinets with textured laminate, reflective of the natural color tones of the time. To not become overwhelming with one color, painted white upper cabinets were mixed in on the back wall, along with herringbone hand-crafted white subway tiles. The clients wanted to incorporate shades of blue, so navy was chosen for the wine racks and bookcases that showcase the family's travels and interests.

A durable grey-veined quartz countertop with a snack bar overhang completes the massive island where the family can enjoy meals and homework time together in this open, clean-lined, modern kitchen.