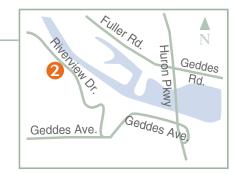

## www.BRAGAnnArbor.com

From Geddes Ave., west of Huron River Drive, turn onto Riverview going north. The home is on the left.

734-769-1900 www.AlphaDesignBuild.com