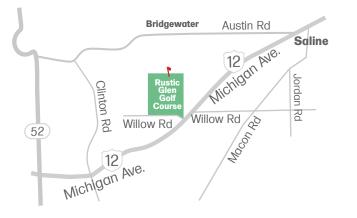

12090 West Michigan Avenue Saline, MI 48176 (734) 429-7679 www.rusticglen.com

BRAG Ann Arbor Foundation 179 Little Lake Drive Ann Arbor, Michigan 48103

# BRAG Ann Arbor Golf Outing

8/18 · Rustic Glen Golf Course 12090 West Michigan Ave, Saline

All of the money raised goes to fund Student Building scholarships and grants!

## Friday, August 18th, 2023

NEW VENUE: Rustic Glen Golf Course 12090 West Michigan Ave Saline, MI 48176