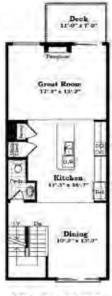

## **Norfolk Homes:** Bristol Ridge Townhomes

The Keswick plan is an efficiently designed townhome that offers 2,582 sq. ft. of living space, 4 bedrooms and 3.5-4.5 baths. The great room has a linear fireplace with tile surround which leads to a private exterior deck. The second level has a private primary suite and a second bedroom, full bath and laundry. The entry level features an atached garage, a mudroom and a flex room. The lower level is fully finished and has a full bath. With Ann Arbor just over 2 miles away (access to bus route is just a quick walk), these outstanding townhomes offer the opportunity to enjoy all the benefits of life in Ann Arbor with the convenient and maintenance-free lifestyle at Bristol Ridge. All of the Keswick plans include the following:

- All Appliances incl. washer & dryer
- Faux wood blinds on all windows
- · Wood floors on the main level
- · Deck off the great room
- · Linear fireplace with tile surround
- Granite in kitchen & all bathrooms
- · Norfolk Homes tech. package