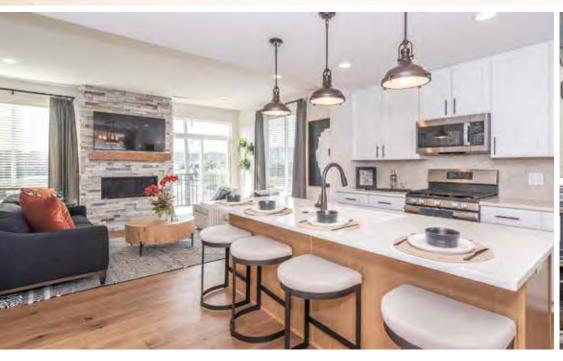

## **Norfolk Homes:** Bristol Ridge Townhomes

The Keswick plan is an efficiently designed townhome that offers 2,582 sq. ft. of living space, 4 bedrooms and 3.5-4.5 baths. The great room has a linear fireplace with tile surround which leads to a private exterior deck. The second level has a private primary suite and a second bedroom, full bath and laundry. The entry level features an atached garage, a mudroom and a flex room. The lower level is fully finished and has a full bath. With Ann Arbor just over 2 miles away (access to bus route is just a quick walk), these outstanding townhomes offer the opportunity to enjoy all the benefits of life in Ann Arbor with the convenient and maintenance-free lifestyle at Bristol Ridge. All of the Keswick plans include the following:

- All Appliances incl. washer & dryer
- Faux wood blinds on all windows
- · Wood floors on the main level
- · Deck off the great room
- · Linear fireplace with tile surround
- Granite in kitchen & all bathrooms
- · Norfolk Homes tech. package