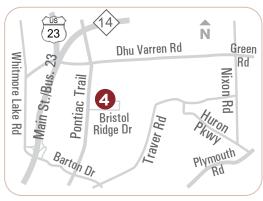

## 2711 Bristol Ridge Drive Ann Arbor, MI

Bristol Ridge is located off Pontiac Trail south of Dhu Varren Road. The model is at the entrance of the community

Scan for details!

(734) 408-4433 www.norfolk-homes.com