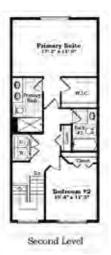

## **Norfolk Homes:** Bristol Ridge Townhomes

The Keswick plan is an efficiently designed townhome that offers 2,582 sq. ft. of living space, 4 bedrooms and 3.5-4.5 baths. The great room has a linear fireplace with tile surround which leads to a private exterior deck. The second level has a private primary suite and a second bedroom, full bath and laundry. The entry level features an atached garage, a mudroom and a flex room. The lower level is fully finished and has a full bath. With Ann Arbor just over 2 miles away (access to bus route is just a quick walk), these outstanding townhomes offer the opportunity to enjoy all the benefits of life in Ann Arbor with the convenient and maintenance-free lifestyle at Bristol Ridge. All of the Keswick plans include the following: