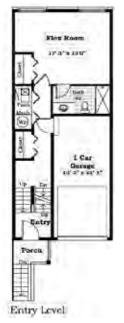

## **Norfolk Homes:** Bristol Ridge Townhomes

The Keswick plan is an efficiently designed townhome that offers 2,582 sq. ft. of living space, 4 bedrooms and 3.5-4.5 baths. The great room has a linear fireplace with tile surround which leads to a private exterior deck. The second level has a private primary suite and a second bedroom, full bath and laundry. The entry level features an atached garage, a mudroom and a flex room. The lower level is fully finished and has a full bath. With Ann Arbor just over 2 miles away (access to bus route is just a quick walk), these outstanding townhomes offer the opportunity to enjoy all the benefits of life in Ann Arbor with the convenient and maintenance-free lifestyle at Bristol Ridge. All of the Keswick plans include the following: