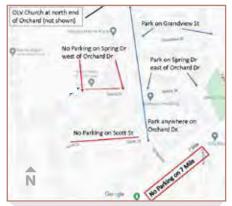

## 900 Spring Drive Northville, MI

Parking is only available EAST of Orchard Drive. You may also park on Orchard Dr. or Grandview St.

(734) 994-0413 www.adaptivebuilding.com