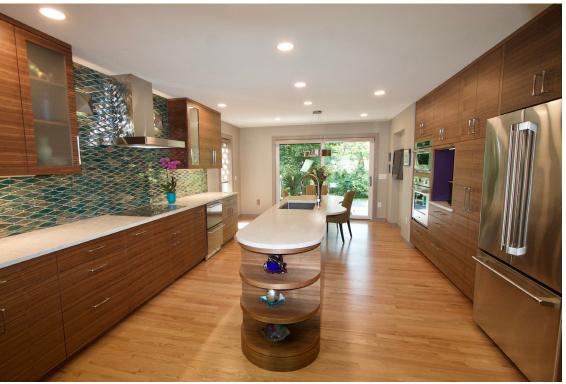

A first-floor addition was added onto the back of the home allowing for a cozy en suite for Dad and a striking kitchen and laundry room that truly pays homage to our client's wonderful sense of style. Finally, Chris Loveland from Ethan Allen Furniture worked with our clients to add pieces to truly make this home the perfect place for two generations.