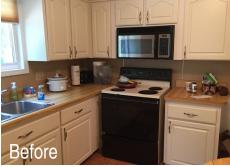

The home, originally built in 1957, was in dire need of a facelift. In addition, our client wanted to utilize aging-in-place strategies to get Dad situated comfortably on the first floor. With the help of Meadowlark Lead Designer Jen Hinesman, a design solution was achieved that not only created comfortable, functional spaces for the new family dynamic, but also reflected the client's strong design aesthetic.

A first-floor addition was added onto the back of the home allowing for a cozy en suite for Dad and a striking kitchen and laundry room that truly pays homage to our client's wonderful sense of style. Finally, Chris Loveland from Ethan Allen Furniture worked with our clients to add pieces to truly make this home the perfect place for two generations.