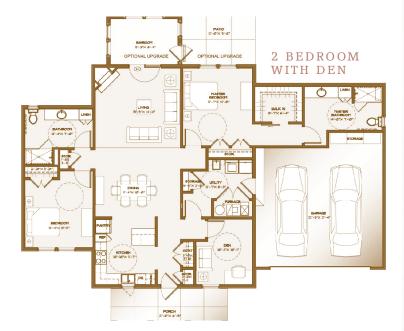

## **Cottage Features**

- · Spacious One & Two Bedroom Floor Plans
- · Sunrooms and Private Rooms
- · Cozy Dens
- · One & Two Car Attached Garages
- · High End Fixtures and Appliances
- · Thoughtfully Designed, Private Homes & Neighborhood
- · Convenient Life Lease Fee Structure