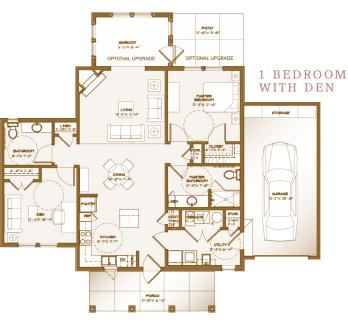

## **Cottage Features**

- · Spacious One & Two Bedroom Floor Plans
- · Sunrooms and Private Rooms
- · Cozy Dens
- · One & Two Car Attached Garages
- · High End Fixtures and Appliances
- · Thoughtfully Designed, Private Homes & Neighborhood
- · Convenient Life Lease Fee Structure