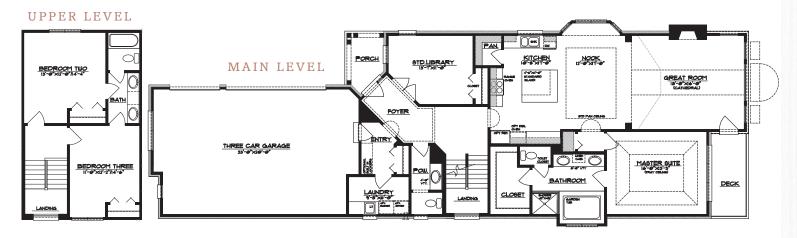

Floor plans available to fit any lifestyle ranging from 1,743 sq. ft. – 2,711 sq. ft. Generous use of space, open floor plans, soaring ceilings, walkout & daylight basements. You'll love the bonus of a 3 car garage, deck and landscaping, all included.

For information on "Model Opening" prices and floor plans, please call or text Diane Braykovich at 248-787-4545 or email dianebraykovich@remax.net.

Above: Conceptual rendering. Example pictured differs from current model. (Photo not yet avaialble at time of printing)