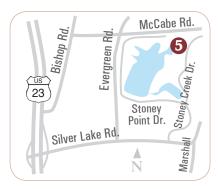

Exit at Silver Lake Road off US-23. Head east 1.3 miles and turn left on Stoney Creek Drive. Take Stoney Creek Drive to back of the community/end of Stoney Creek.

248-787-4545 PaulElkowBuilding.com