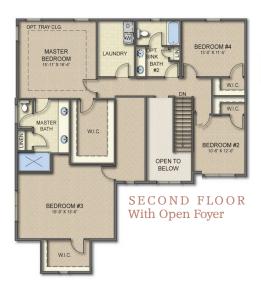

## 2171 WALNUT VIEW DRIVE, HARTLAND TOWNSHIP

Walnut Ridge Estates is located in the Hartland School district, this exquisite Augusta model will not disappoint. Start with the wrap-around full front porch that will invite you into this spectacular 2-story fover. As you walk through to the spacious kitchen, you will notice the impressive 8' island, tons of counter space and large eating nook.

Open concept living will lead you right into the oversized great room. The stone fireplace flanked by bookshelves is perfect for those cozy, cool nights. Nothing lacking in this 2900+ sqft, 4 bedroom home. One look and you'll be in love! Beautiful stone exterior and covered porch with 3 car side entry garage. Hardwood floors, granite countertops throughout, mudroom with lockers are just some of the highlights. Master Suite with amazing master closet and bath with separate tile shower and dual vanities. Additional 3 bedrooms all boast walk-in closets and 2nd floor laundry for convenience. Don't overlook our Superior 9' basements plumbed for future bath with 15 year limited warranty. Energy efficient spray foam insulation, 50 gal. HWH, A/C plus 1 year builder warranty.