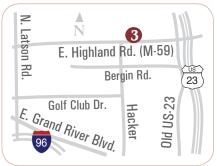

NOTE: Use 8457 E. Highland Rd, Howell for map GPS entry.

Located between US-23 and Hacker Road on the North side of M-59 behind Venture Church.

248-595-6719 BuildWithCapitalHomes.com