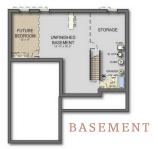

Open concept living will lead you right into the oversized great room. The stone fireplace flanked by bookshelves is perfect for those cozy, cool nights. Nothing lacking in this 2900+ sqft, 4 bedroom home. One look and you'll be in love! Beautiful stone exterior and covered porch with 3 car side entry garage. Hardwood floors, granite countertops throughout, mudroom with lockers are just some of the highlights. Master Suite with amazing master closet and bath with separate tile shower and dual vanities. Additional 3 bedrooms all boast walk-in closets and 2nd floor laundry for convenience. Don't overlook our Superior 9' basements plumbed for future bath with 15 year limited warranty. Energy efficient spray foam insulation, 50 gal. HWH, A/C plus 1 year builder warranty.