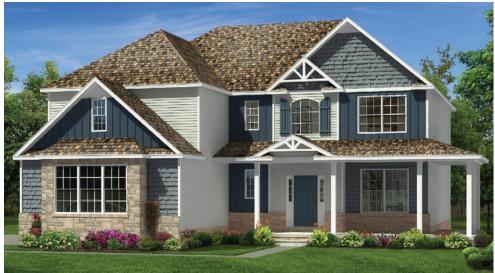

## 2171 WALNUT VIEW DRIVE, HARTLAND TOWNSHIP

Walnut Ridge Estates is located in the Hartland School district, this exquisite Augusta model will not disappoint. Start with the wrap-around full front porch that will invite you into this spectacular 2-story fover. As you walk through to the spacious kitchen, you will notice the impressive 8' island, tons of counter space and large eating nook.

Open concept living will lead you right into the oversized great room. The stone fireplace flanked by bookshelves is perfect for those cozy, cool nights. Nothing lacking in this 2900+ sqft, 4 bedroom home. One look and you'll be in love! Beautiful stone exterior and covered porch with 3 car side entry garage. Hardwood floors, granite countertops throughout, mudroom with lockers are just some of the highlights. Master Suite with amazing master closet and bath with separate tile shower and dual vanities. Additional 3 bedrooms all boast walk-in closets and 2nd floor laundry for convenience. Don't overlook our Superior 9' basements plumbed for future bath with 15 year limited warranty. Energy efficient spray foam insulation, 50 gal. HWH, A/C plus 1 year builder warranty.