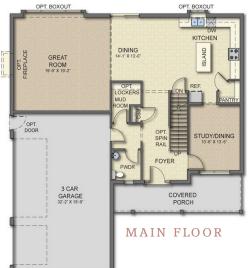

## 2171 WALNUT VIEW DRIVE, HARTLAND TOWNSHIP

Walnut Ridge Estates is located in the Hartland School district, this exquisite Augusta model will not disappoint. Start with the wrap-around full front porch that will invite you into this spectacular 2-story fover. As you walk through to the spacious kitchen, you will notice the impressive 8' island, tons of counter space and large eating nook.

Open concept living will lead you right into the oversized great room. The stone fireplace flanked by bookshelves is perfect for those cozy, cool nights. Nothing lacking in this 2900+ sqft, 4 bedroom home. One look and you'll be in love! Beautiful stone exterior and covered porch with 3 car side entry garage. Hardwood floors, granite countertops throughout, mudroom with lockers are just some of the highlights. Master Suite with amazing master closet and bath with separate tile shower and dual vanities. Additional 3 bedrooms all boast walk-in closets and 2nd floor laundry for convenience. Don't overlook our Superior 9' basements plumbed for future bath with 15 year limited warranty. Energy efficient spray foam insulation, 50 gal. HWH, A/C plus 1 year builder warranty.