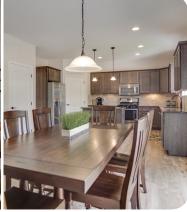

## 3007 WAVERLY WOODS LANE, HOWELL

A beautifully thought-out 2 Story Colonial - Our Durango II is the perfect home for a family of all sizes!

This 2525 sqft, 4 bedroom home welcomes you as soon as you enter. The main entry will lead right into the spacious open kitchen and great room. Our large center island is a great gathering spot and perfect for entertaining. Dramatic stone fireplace for those cool, cozy nights. Lockers in the private mudroom as you enter from the large 24 x 24 truck friendly garage.