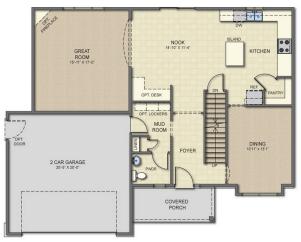

### MAIN FLOOR

## 3007 WAVERLY WOODS LANE, HOWELL

A beautifully thought-out 2 Story Colonial - Our Durango II is the perfect home for a family of all sizes!

This 2525 sqft, 4 bedroom home welcomes you as soon as you enter. The main entry will lead right into the spacious open kitchen and great room. Our large center island is a great gathering spot and perfect for entertaining. Dramatic stone fireplace for those cool, cozy nights. Lockers in the private mudroom as you enter from the large 24 x 24 truck friendly garage.