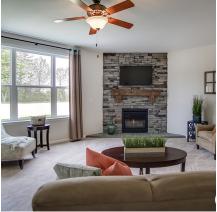

## 3007 WAVERLY WOODS LANE, HOWELL

A beautifully thought-out 2 Story Colonial - Our Durango II is the perfect home for a family of all sizes!

This 2525 sqft, 4 bedroom home welcomes you as soon as you enter. The main entry will lead right into the spacious open kitchen and great room. Our large center island is a great gathering spot and perfect for entertaining. Dramatic stone fireplace for those cool, cozy nights. Lockers in the private mudroom as you enter from the large 24 x 24 truck friendly garage.