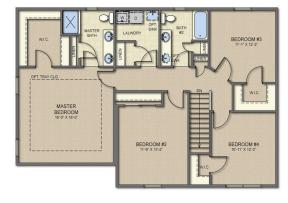

edible Superior 9' basement walls with 15 year limited warranty. Energy efficient spray foam insulation, 50 gal. HWH, A/C plus 1 year builder warranty. Home sweet home in this quaint new neighborhood that offers RANCH and colonial plans.

Waverly Woods community is close to shopping, restaurants, parks and only 3 miles to I-96/Latson Rd exchange. This decorated model home and office are open daily or by appointment. Visit our website for more details on home plans and virtual tours visit our website at www.buildwithcapitalhomes.com. Off-site building available.

## NOTE: Use 700 N. Eager, Howell for map GPS entry.



Located south of East Highland Road (M-59) on North Eager Road near Chemung Hills Golf Course.



248-595-6719 BuildWithCapitalHomes.com

### MAIN FLOOR



#### SECOND FLOOR