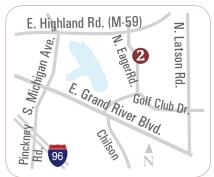

## NOTE: Use 700 N. Eager, Howell for map GPS entry.

Located south of East Highland Road (M-59) on North Eager Road near Chemung Hills Golf Course.

248-595-6719 BuildWithCapitalHomes.com