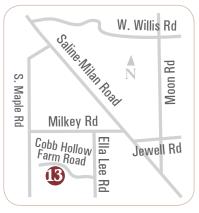

734-260-2119 GuentherHomes.com

From downtown Saline, go south on Saline-Milan Road. Turn right onto Milkey Road. Turn left onto Ella Lee Road. Turn right onto Cobb Hollow Farm Rd.

THE RICHMOND DELUXE