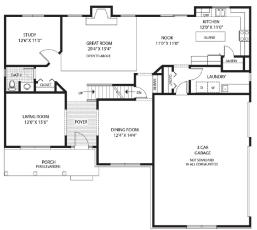

## 10308 COBB HOLLOW FARM ROAD, SALINE 48176

The Richmond Deluxe by Guenther Homes is the home with everything you need! Flowing floor plan leads from the kitchen to the two story great room. Perfect for the large family with a private study, formal dining room and formal living room. On the second floor, the bridge leads you to the private master suite with beautiful ceramic tile, shower and jetted tub. There is a guest room with private bath and walk-in closet as well as a Jack and Jill bath for the remaining two bedrooms. Much, much more!

Features include:

- Dynamic Kitchen
- · Two Story Great Room & Front Entry
- · Bridge to Master Suite
- · Jack 'n' Jill bathroom
- · Princess Suite or guest bed and bath
- · Office w/ built-in book shelves
- · Huge laundry room
- · 2950 sq. ft.
- · 4 Bedrooms, 3.5 Baths

## THE RICHMOND DELUXE FIRST FLOOR