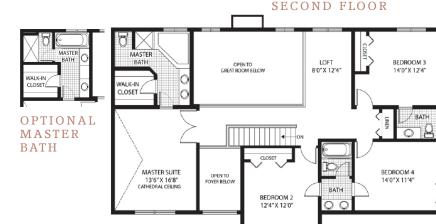

## 10308 COBB HOLLOW FARM ROAD, SALINE 48176

The Richmond Deluxe by Guenther Homes is the home with everything you need! Flowing floor plan leads from the kitchen to the two story great room. Perfect for the large family with a private study, formal dining room and formal living room. On the second floor, the bridge leads you to the private master suite with beautiful ceramic tile, shower and jetted tub. There is a guest room with private bath and walk-in closet as well as a Jack and Jill bath for the remaining two bedrooms. Much, much more!

Features include:

- Dynamic Kitchen
- · Two Story Great Room & Front Entry
- · Bridge to Master Suite
- · Jack 'n' Jill bathroom
- · Princess Suite or guest bed and bath
- · Office w/ built-in book shelves
- · Huge laundry room
- · 2950 sq. ft.
- · 4 Bedrooms, 3.5 Baths