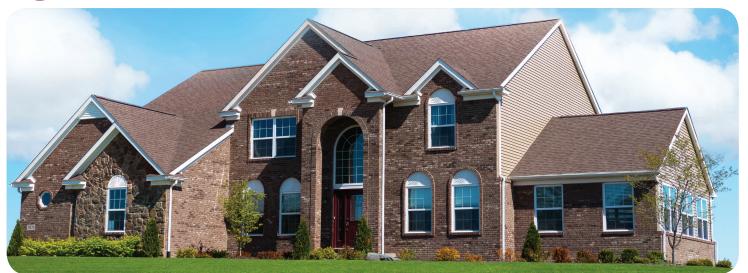

## 7670 WHIRLAWAY DRIVE, SALINE 48176

The Savoy by Guenther homes is a breathtaking floor plan with unexpected features at every turn. Spectacular triangular kitchen sink area with double windows pours sunlight into the kitchen. The raised snack bar gives room to gather around while preparing meals or snaking with the kids. Two story great room with a wall of windows brings the outside in! Separate leisure room offers "get away space" or the perfect music room. The split staircase and grand foyer welcomes you in, then walk up the stairs and across the second story bridge to the bedrooms all with direct access to private baths. The one of a kind master suite has a second story deck, huge walk- in closet and ceramic tile walk through shower. A must see home!