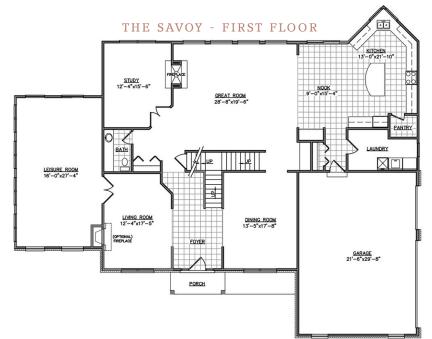

## 7670 WHIRLAWAY DRIVE, SALINE 48176

The Savoy by Guenther homes is a breathtaking floor plan with unexpected features at every turn. Spectacular triangular kitchen sink area with double windows pours sunlight into the kitchen. The raised snack bar gives room to gather around while preparing meals or snaking with the kids. Two story great room with a wall of windows brings the outside in! Separate leisure room offers "get away space" or the perfect music room. The split staircase and grand foyer welcomes you in, then walk up the stairs and across the second story bridge to the bedrooms all with direct access to private baths. The one of a kind master suite has a second story deck, huge walk- in closet and ceramic tile walk through shower. A must see home!

Features include:

· Master With Walk-through Shower

· Dvnamic Kitchen

· 2-Level Deck

· Expansive Great Room

· Finished Walk-Out Basement

· Bridge to Master Suite

· 4,350 sq. ft plus 1,100 in Lower Level