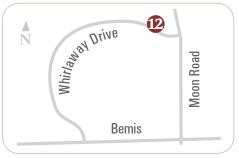

· Double Stair Case

· 6 Bedrooms, 4.5 Baths

From Ann Arbor, take State Street heading south. State Street becomes Moon Road. Whirlaway Drive will be on your right side, west of Moon Road.

734-260-2119 GuentherHomes.com