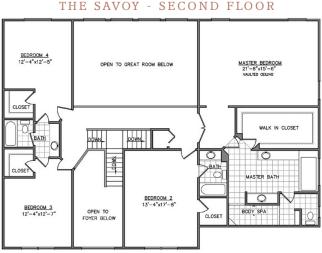

ce" or the perfect music room. The split staircase and grand foyer welcomes you in, then walk up the stairs and across the second story bridge to the bedrooms all with direct access to private baths. The one of a kind master suite has a second story deck, huge walk- in closet and ceramic tile walk through shower. A must see home!

Features include:

· Master With Walk-through Shower

· Dvnamic Kitchen

· 2-Level Deck

· Expansive Great Room

· Finished Walk-Out Basement

· Bridge to Master Suite

· 4,350 sq. ft plus 1,100 in Lower Level

· Double Stair Case

· 6 Bedrooms, 4.5 Baths



From Ann Arbor, take State Street heading south. State Street becomes Moon Road. Whirlaway Drive will be on your right side, west of Moon Road.



734-260-2119 GuentherHomes.com

## THE SAVOY - SECOND FLOOR