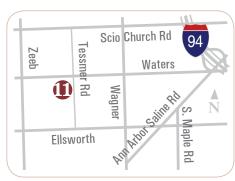

From the north: Take Wagner Road south to Waters Road and turn right. Turn left onto Tessmer.

From the east: Take Ann Arbor Saline Road heading north and keep left at the split onto Wagner Road. Take Wagner Road north, and turn left onto Waters Road. Turn left onto Tessmer.