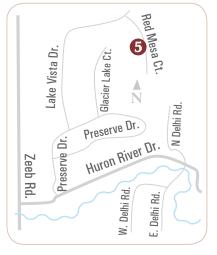

Please Note: Zeeb Road may be closed between Miller and Joy Rd.

From Ann Arbor: Take Wagner Road north to Huron River Drive and turn left. Turn right onto Preserve Drive. Turn left onto Lake Vista Drive. Continue to Red Mesa Court and turn right. The home will be on your right side.