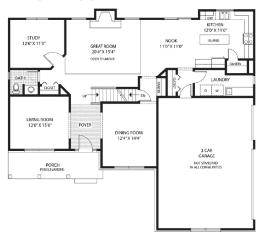

## THE RICHMOND DELUXE FIRST FLOOR

## LOFT 8'0"X 12'4" OPTIONAL MASTER BATH MASTER SUITE OPEN TO OYER BELO BATH BEDROOM 2