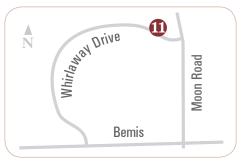

From Ann Arbor, take State Street heading south. State Street becomes Moon Road. Whirlaway Drive will be on your right side, west of Moon Road.

734-260-2119 GuentherHomes.com