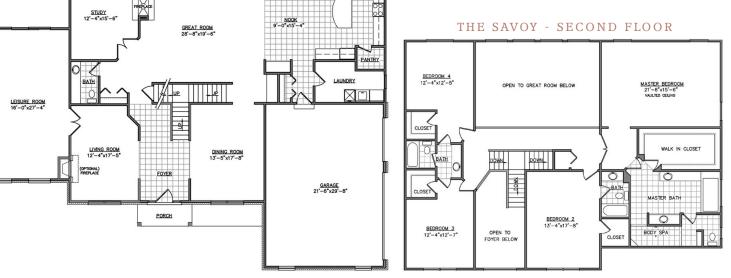

Features include:

- · Dynamic Kitchen
- · Expansive Great Room
- · Bridge to Master Suite
- · Double Stair Case
- · Master With Walk-through Shower
- · 2-Level Deck

THE SAVOY - FIRST FLOOR

- · Finished Walk-Out Basement
- · 4,350 sq. ft plus 1,100 in Lower Level
- · 6 Bedrooms, 4.5 Baths