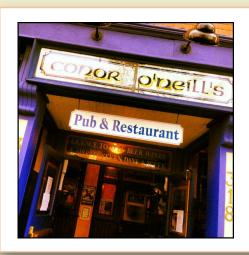

## THURSDAY | 3.23.17 | 4PM-7PM | CONOR O'NEILL'S

Pubs in Ireland are more than a place to drink, they are a social experience, part theatre, part debating chamber and part living room Our aim at Conor O'Neill's is to bring to you a truly authentic traditional Irish Pub. Slainte!

Conor O'Neill's irish pub & restaurant