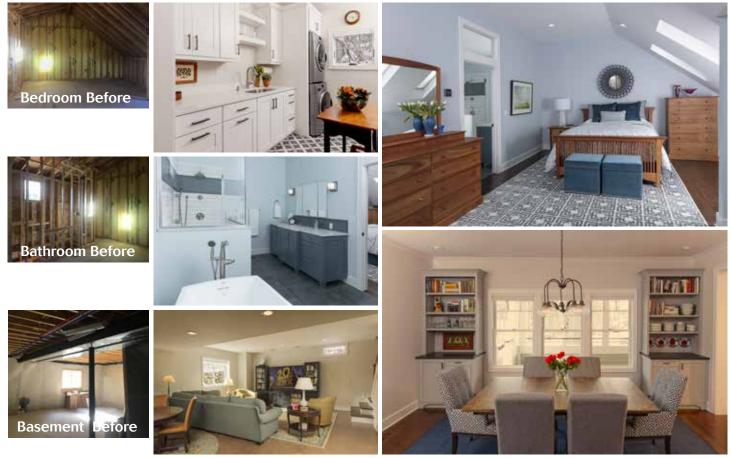

## Water Hill Wonder

Nestled on a Hillside in the Water Hill neighborhood, this home had the location (they love to walk downtown) and space that our clients were looking for. Although relatively new construction, our clients wanted to put their mark on the home and complete the unfinished spaces and to make the home work better for their needs. This included a customized architectural design for the basement and attic space above the garage.

They also wanted to give this spec home the character that can only be found through custom craftsmanship. The result is a stunning new master suite over the garage that is quiet and private, and a warm finished basement that accomodates relaxed living (to watch Michigan football and basketball games) and a dedicated space for the homeowner's love of arts and crafts. Finally to top it all off - custom features added throughout the home have turned it from standard to stunning!