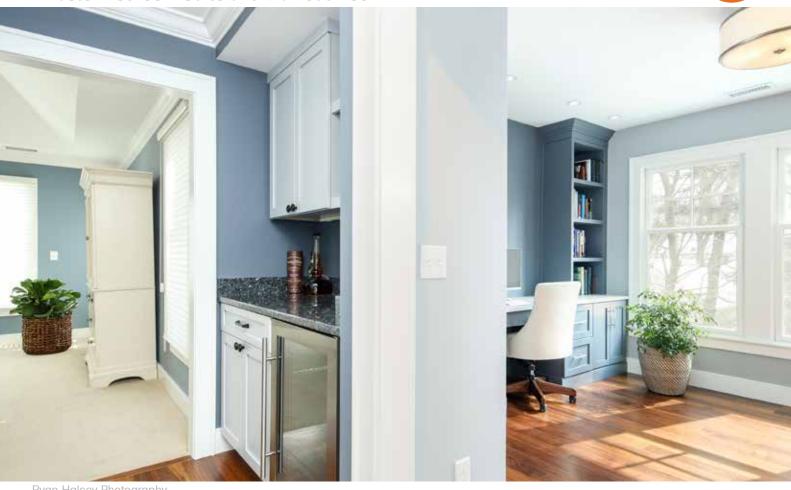

## About the Project - A suite for productivity, reflection, and retreat.

The Edelmans blend it all with grace: careers, family, and personal growth. But their living space wasn't helping. With isolated resting and working areas that created barriers instead of inviting flow, they experienced conflict between how they wanted to live, and what their environment could provide.

To reinvent their environment to fit the way they experience life, the Edelmans envisioned a flexible and cohesive sanctuary to facilitate their productivity, reflection, and retreat. This meant resolving the isolation between their bedroom and study to allow the fluid transitions between work, rest and reflection without walls and disconnected doors boxing them in. And of course, it needed to harmonize with the level of fine detail exemplified throughout the rest of their home.

Their answer? A unified, collaborative, comfortable space with grand sliding transitional doors which, when fully opened on both sides, create a grand suite. Or close completely for restful retreat and reflection. A centralized refreshment bar revitalizes and refreshes, providing morning coffee without a trip to the kitchen, or an evening drink while starting to unwind. And finally, a new second story deck to fling open the French doors and welcome in the fresh air and sounds of the backyard or invite some quiet moments of reflection outside.