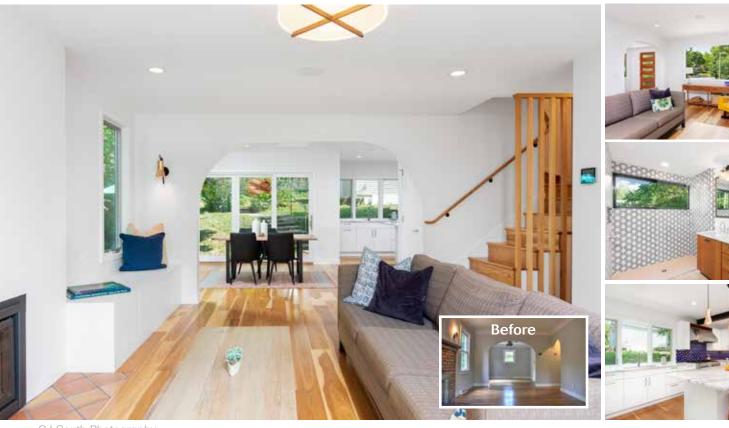

## **About the Project**

Our clients had been looking a home in the Eberwhite neighborhood of Ann Arbor for years! When this house became available, they jumped at the chance to own it; at the same time, they understood that it would take work to make this a livable home. Our primary goal for this project was to turn this small house into a more comfortable home that serves the family for years to come.

To begin, the existing house suffered from a failing foundation. Our new design replaced and deepened the foundation for a more functional basement. With a two-story addition, we are able to create a four-bedroom home, including a full master suite. The first floor has been opened up to create a larger front living room with visually connected dining room and kitchen. Architectural detailing aids the transition between spaces with a visual layering effect. The rear of the home now features a large mudroom entry with a connected laundry room; a spacious new office opens onto a large front entry porch with a view of the neighborhood.