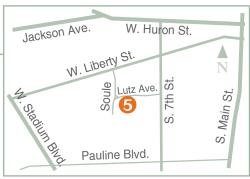

From the West From Stadium Blvd., turn left at Liberty, and continue for 3/4 mile to Soule Blvd. Turn right onto Soule Blvd, and then take the next left onto Lutz Ave. The home is immediately on your right.

From the East/North Take M-14 west to the Maple Rd exit. Head south on Maple Rd, then continue onto Stadium Blvd. Turn left at Liberty St, and continue for 3/4 mile to Soule Blvd. Turn right at Soule Blvd, and then take the next left onto Lutz Ave. The home is immediately on your right.

From the South From I-94, exit onto Ann Arbor-Saline Rd. Go north and turn left at Stadium Blvd. Turn right onto 7th. Continue for 3/4 mile, then turn left onto Lutz Ave. The home will be 1/4 mile down on your left.