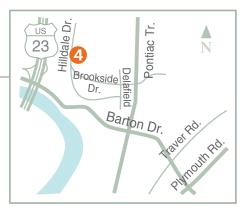

# 2217 Hilldale Drive, Ann Arbor

Take M-14 to Barton Dr. Turn left at the stop sign, and continue for a quarter mile to Brede Pl. Turn left, and then immediately turn left again onto Hilldale. The home will be on your right in 1/4 mile.