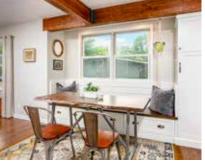

## **About the Project**

Our clients loved their neighborhood, but their home's features were not exactly everything they'd dreamed. A common problem in Ann Arbor homes, this one had a small, closed-off kitchen. It lacked function, efficiency, and personality! The bathroom and exterior were also in need of updating.

The Forward team created a more open floor plan that improves the flow of both light and traffic in the kitchen and dining area. This home's new quirky contemporary look features several custom pieces, including a banquette and built-in shelving.