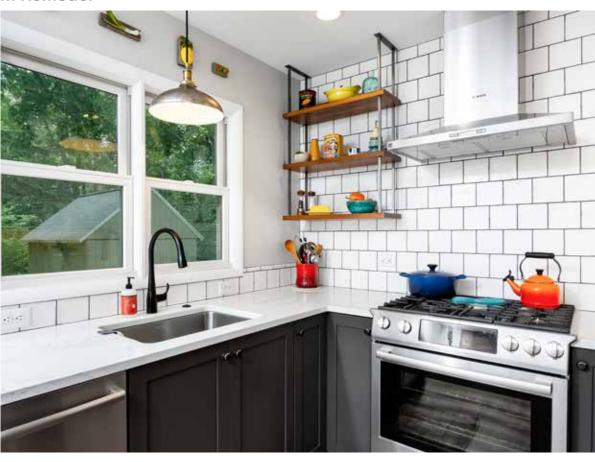

## **About the Project**

Our clients loved their neighborhood, but their home's features were not exactly everything they'd dreamed. A common problem in Ann Arbor homes, this one had a small, closed-off kitchen. It lacked function, efficiency, and personality! The bathroom and exterior were also in need of updating.

The Forward team created a more open floor plan that improves the flow of both light and traffic in the kitchen and dining area. This home's new quirky contemporary look features several custom pieces, including a banquette and built-in shelving.