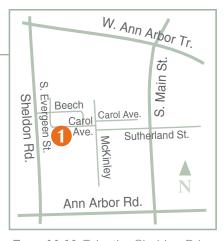

Every client and home is unique, which is why at Cowdin Design + Build, every design is custom tailored to fit your specific needs.

From M-14: Take the Sheldon Rd exit, proceed south on Sheldon Rd. Turn left onto Beech, then right onto Evergreen St. It turns into Carol Ave at the turn. The home is on the right.

From Downtown Plymouth: Take Main Street south. Turn right onto Sutherland, then right onto McKinley and left onto Carol. The home is on the left.

734-414-1500 www.cowdindesignbuild.com