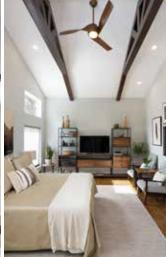

Entering through the garage is the new mudroom "lobby". This connects the new addition to the existing main level. The new private master suite is an oasis with custom exposed trusses, high windows to the backyard, and access to the covered rear deck that would make anyone enjoy being outdoors.