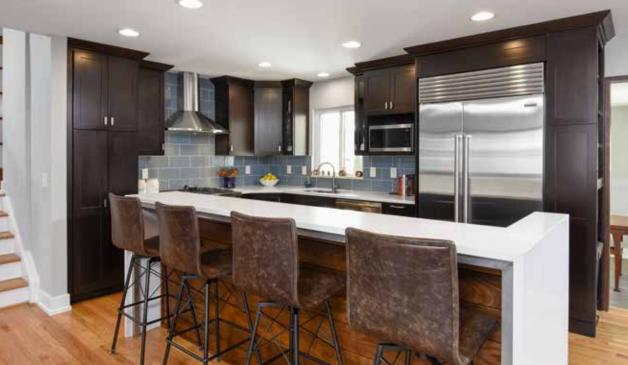

## **About the Project**

The owners of this 1959 tri-level home were looking to fix some bad previous remodeling, upgrade the look, and increase the size of their home for their growing family. Our in-house design team answered the challenge with a glamorous kitchen and bathroom renovation, along with a new master suite, second floor office, attached garage and rear covered deck addition. In the basement, we took an unfinished storage space and created a functional, finished laundry-room and transition space.

This truly is a gem of Plymouth. We are happy to have converted this typical tri-level house to a mid-century modern themed prairie-style home. We thank our clients for this opportunity!