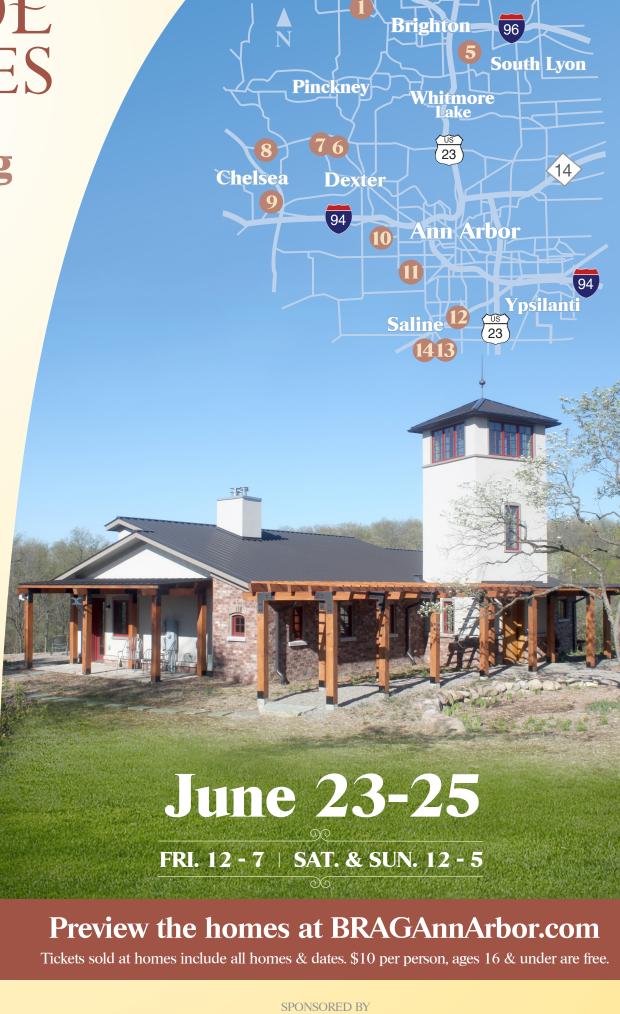

## Tour 14 Enchanting Homes

- Chestnut Home Builders 3818 Timber Green Court, Howell
- **Capital Custom Homes** 3007 Waverly Woods Lane, Howell
- Capital Custom Homes 2171 Walnut View Drive, Howell
- Chestnut Home Builders 1972 Fiddler Court, Howell
- Paul Elkow Building Company 8350 Stoney Creek Drive, South Lyon
- **Guenther Building Company** 5816 Sterling Trail, Dexter
- Norfolk Homes
  11475 Castleton Court, Dexter
- Meadowlark Design Build 18880 North Territorial Road, Chelsea
- United Methodist
  Retirement Communities
  & Peters Building Company
  805 West Middle Street, Chelsea
- Ann Arbor Student
  Building Industry Program
  348 Sedgewood Lane, Ann Arbor
- Fireside Home Construction & Architectural Resource 3200 Tessmer, Ann Arbor
- Guenther Building Company 7670 Whirlaway Drive, Saline
- Guenther Building Company 10308 Cobb Hollow Farm Road, Saline
- South & West Washtenaw
  Consortium Student Building
  10341 Cobb Hollow Farm, Saline