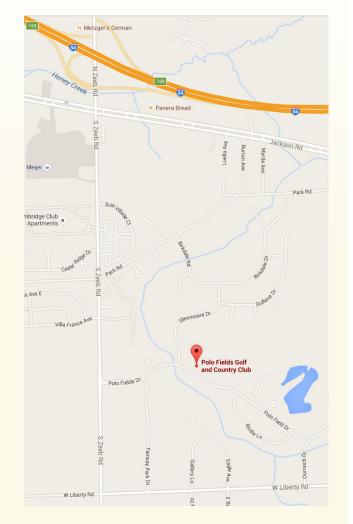

#### **5200 Polo Fields Drive Ann Arbor, Michigan 48103**

734-998-1555 www.polofieldsccmi.org

BRAG Ann Arbor Foundation 179 Little Lake Drive Ann Arbor, Michigan 48103

#### **About the course:**

Tee off on The Polo Fields - Ann Arbor Course, a links style course designed by William Newcomb and opened in 1995, featuring interesting layouts and a well-conditioned links-style course.