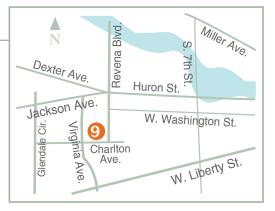

*From the west:* Take Jackson or Dexter Ave. to S. Revena. Turn right onto Revena, heading south. Turn right onto Charlton. The home is on the right side.

*From the east:* Take Huron St. to S. Revena and turn left. Go south to Charlton and turn right. The home will be on your left.