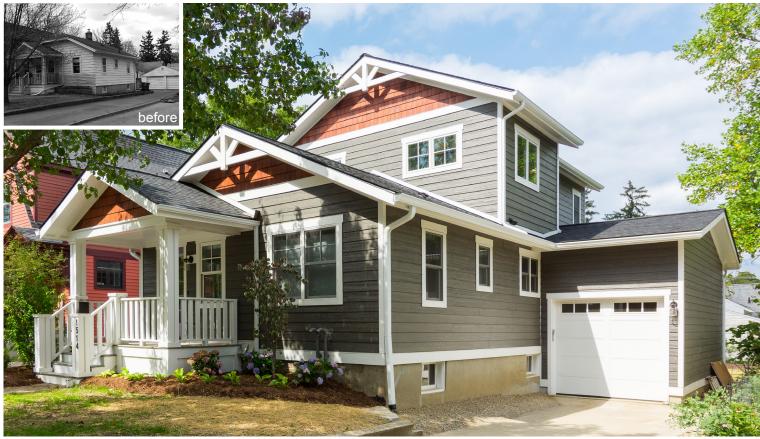

# FORWARD DESIGN BUILD REMODEL

Whole House Remodel

<sup>&</sup>quot;After" photo by CJ South Photography

## 1514 Charlton Ave., Ann Arbor

### GOALS:

Our clients desired to stay in their neighborhood but their existing home was not meeting their spatial or functional needs. Our goal was to completely transform their two bedroom bungalow into a craftsman style forever home.

### OUR DESIGN BUILD SOLUTION:

A second story addition featuring a true master suite with a laundry room, as well as a guest suite, was the driving factor for change. The relocation of bedrooms opened up the main level for more public spaces. The first floor was completely re-organized and features a central kitchen and dining room, with a large back family room that opens up to a new screen porch. This room is now flooded with natural light and compliments the kitchen with its custom walnut accent wall.

The overall design is inspired by American Craftsman style with a mixture of contemporary elements. Moreover, quartz countertops, elegant light fixtures and contrasting white and gray cabinets were selected to a create an updated feel. Also, exposed brick, floor to ceiling bookcases, and pocket doors hold true to its original nature. The relocated kitchen remains at the heart of the home, and is highlighted by the custom made walnut waterfall bar top.