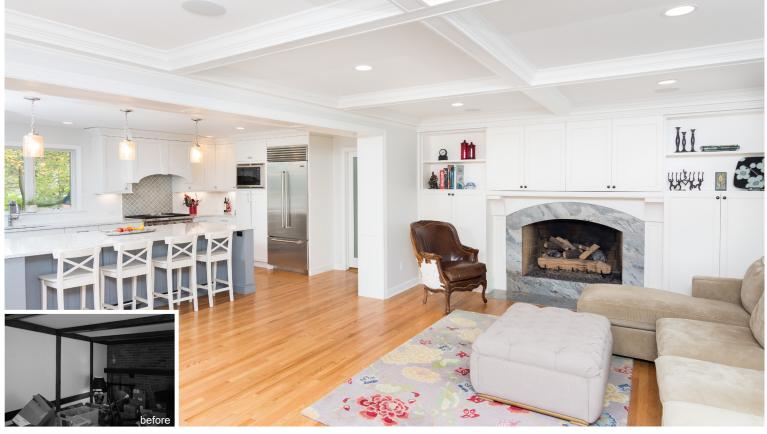

# FORWARD DESIGN BUILD REMODEL

8

Kitchen Remodel with Addition and First Floor Improvements

"After" photo by CJ South Photography

### GOALS:

Our clients are in the process of creating their forever home. We are showcasing Phase One of a two phase project. Phase One is a complete interior remodel with a kitchen addition, however, we are only showcasing the first floor. Our clients desired an enlarged kitchen, an updated first floor with improved sightlines, and a functional family entry. All of this in a classic colonial style. Phase Two will be an exterior facelift.

#### **OUR DESIGN BUILD SOLUTION:**

Our solution creates a stunning large kitchen that serves as the central hub of the home. The small but powerful bump-out addition provides the space needed for a large central island with plenty of seating and storage. To improve visibility and circulation, three walls were opened up between the kitchen, dining, family and living rooms, while still maintaining a sense of place for their rooms' function. The updated family entry features a large oak bench with painted cubbies and direct access to the back yard. The new family room features a stunning bookcase assembly that seamlessly hides a large television. Custom woodwork and trim details were also incorporated throughout the space including at the staircase railing and family room coffered ceiling.