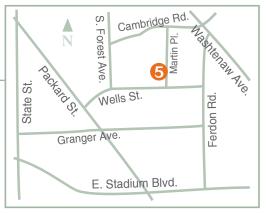

*From the east:* From Washtenaw Ave., turn onto Cambridge and head west. Turn left onto Maritn Place. The home is on the right.

From the west: From Packard turn onto Wells St. and head east. Turn left onto Martin Place. The home is on the left.