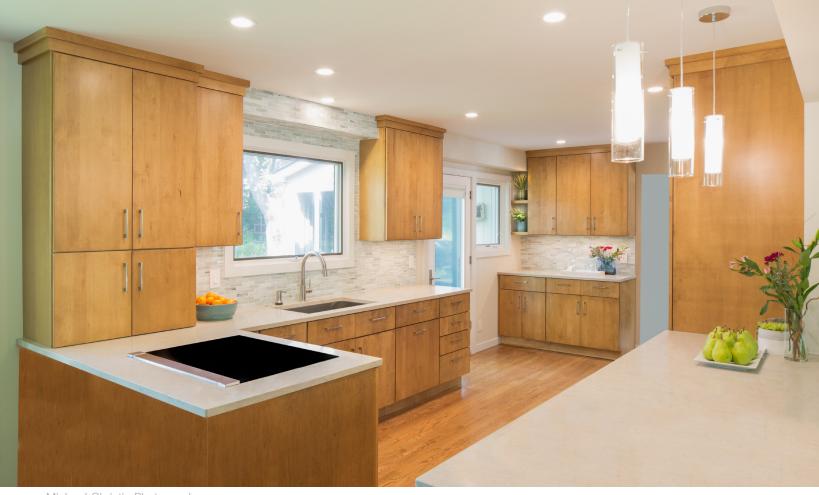

## 2030 Delaware Drive, Ann Arbor

This 1960's home was in need of some help to stay up with the open floor plans of today. Holding captive 4 independent rooms on the first floor, the layout was no longer working for the family of four. The homeowners came in with some great ideas and working closely with Sheryl (Alpha's designer) came up with a floor plan and amenities that fit the bill. Both bearing and non bearing walls were removed requiring redirection of electrical, plumbing, heating and cold air ducts. A main support beam was added to further open up the space and create a flow that allows for family interaction as well as a great entertaining space. A brand new kitchen layout featuring Pioneer cabinets, high end appliances, Quartz Countertops and LED lighting brought this home into modern times.